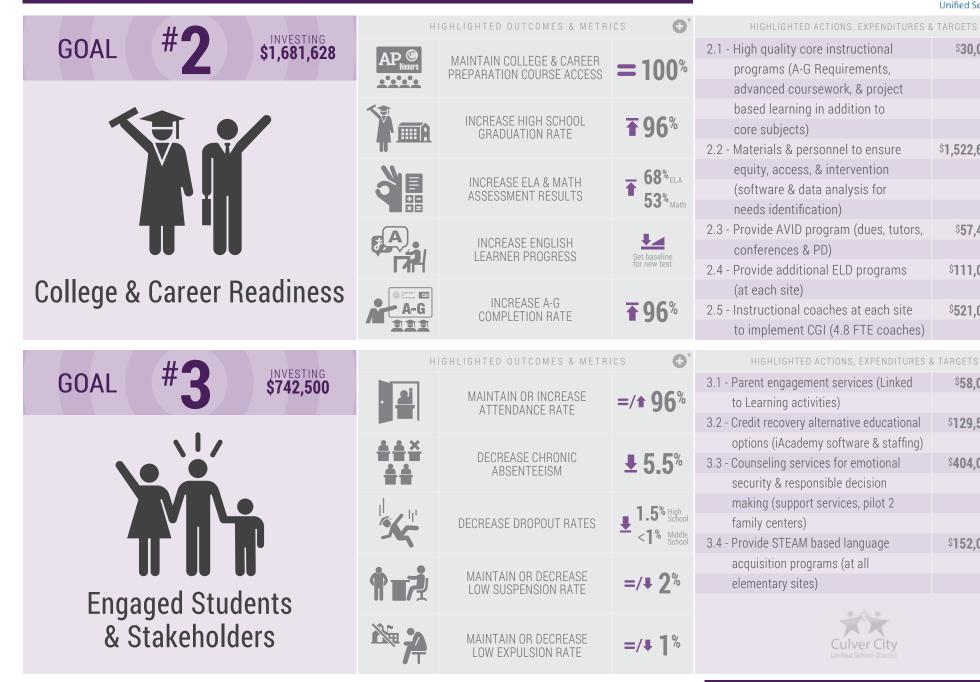

## Local Control and Accountability Plan

Culver City USD 2017-18 Highlights Page 2 of 2

\$30.000

\$1,522,698

\$57,428

\$111,000

\$58,000

\$129.500

\$404.000

\$152.000

\$521,000

2002

All Student

S-L

Ś

EA