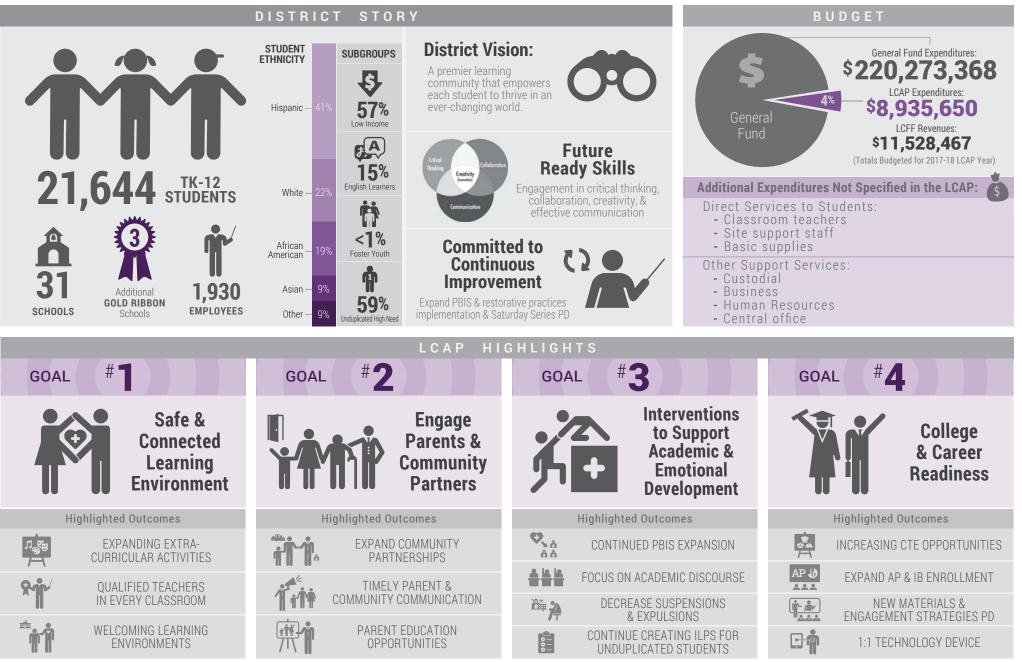

## Local Control Accountability Plan Summary

**2017-18** Fairfield-Suisun USD Page 1 of 2

Fairfield-Suisun Unified School District, 2490 Hilborn Rd., Fairfield, CA 94534; (707) 399-5000; www.fsusd.org; CDS# 48705400000000.Superintendent: Kris Corey, email: krisc@fsusd.org©2017 solutions@goboinfo.com, (888) 938-7779