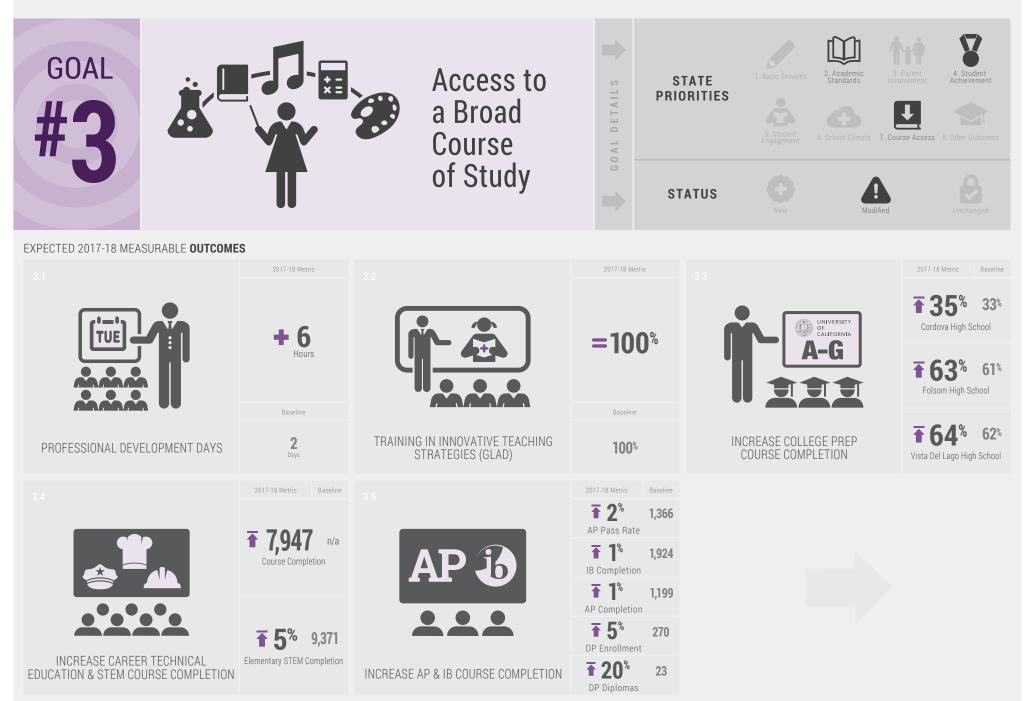

#### Folsom Cordova Unified School District 2017-18 LCAP

Page 8

Page 9

EXPECTED 2017-18 ACTIONS & EXPENDITURES

| <b>O</b> Goal # <b>3</b>                                                                 | Action / Service | Amount                   | 🕂 Target           | O Status |
|------------------------------------------------------------------------------------------|------------------|--------------------------|--------------------|----------|
| 3.1 - State standards curriculum implementation (professional development, administrator |                  | \$1,085,000              | S Low Income       | Δ        |
| training, collaboration, formative & summative assessments, GATE)                        |                  |                          | English Learners   | Modified |
| 3.2 - Staff & additional support funding for EL, LTEL & RFEP (PD, SIPPS, GLAD)           |                  | \$1,835,706<br>\$594,747 | Foster Youth       |          |
| 3.3 - Continue high level course opportunities & build awareness                         |                  | \$ <b>594,747</b>        | III - Foster Fouth |          |