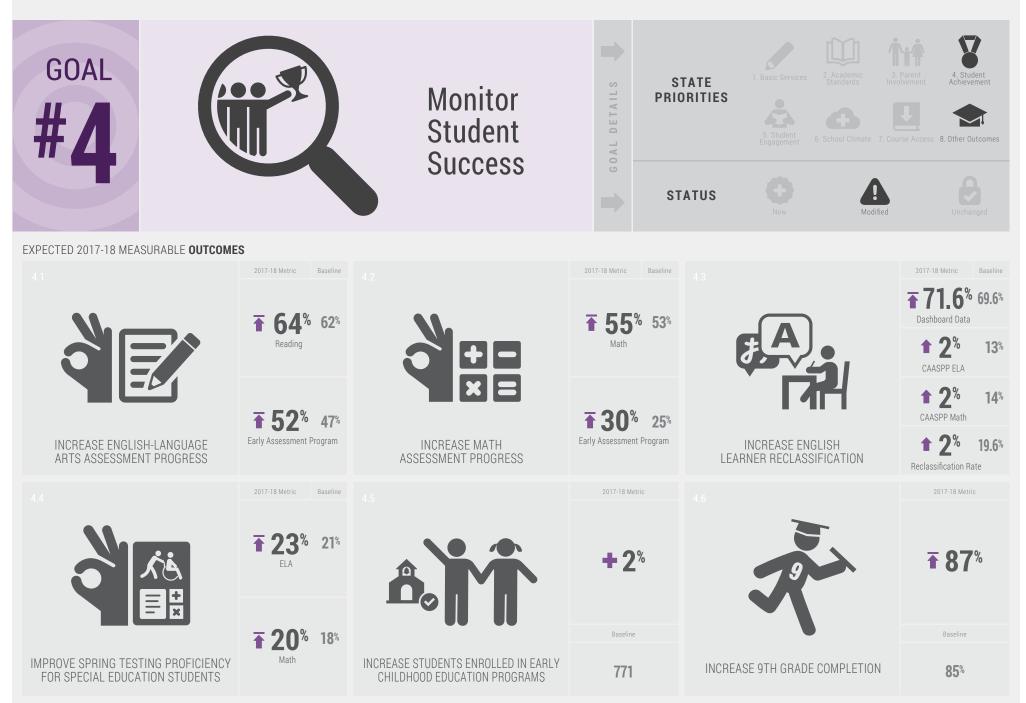

#### Folsom Cordova Unified School District 2017-18 LCAP

Page 10

Page 11

EXPECTED 2017-18 ACTIONS & EXPENDITURES

| Goal #4                                                                                     | Amount              | 🕂 Target     | Status    |
|---------------------------------------------------------------------------------------------|---------------------|--------------|-----------|
| 4.1 - Continue assessments, data analysis & research to develop effective strategies        |                     | <b>Ş</b> 🔊 🛱 | Modified  |
| 4.2 - Assess grade level math progress & provide support                                    |                     |              | Unchanged |
| 4.3 - Long Term English Learner & high need instruction & support                           |                     | JA<br>A      |           |
| 4.4 - Identify Special Education curriculum, intervention & supports (additional            |                     |              |           |
| classes & services)                                                                         |                     | <b>K</b> swd | Δ         |
| 4.5 - Expand preschool program (State preschool, First 5, Transitional Kindergarten, Parent |                     | <b>Ş</b> 📅   |           |
| education, preschool enrollment)                                                            | \$ <b>202,721</b>   |              |           |
| 4.6 - Review under-performing student placement (credits based on concept mastery, 9th      |                     |              |           |
| grader transition plans, increase staff)                                                    | \$ <b>3,104,518</b> |              |           |