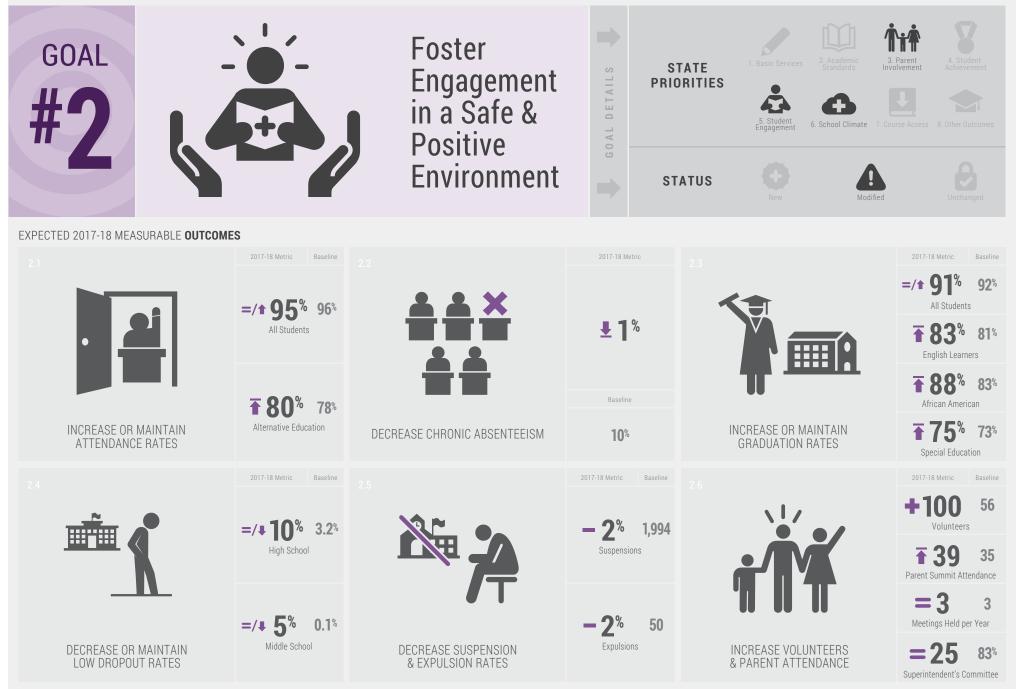

#### EXPECTED 2017-18 MEASURABLE OUTCOMES

| 2.7                                                                                                   |                             | 2.8<br>INCREASE PRINT & DIGITAL COMMUNICATIONS |               |                               |                      |                  |
|-------------------------------------------------------------------------------------------------------|-----------------------------|------------------------------------------------|---------------|-------------------------------|----------------------|------------------|
| <b>2017-18 86</b>                                                                                     | <b>≛</b> ⊿ 85               | <b>38</b> Weekly Digest                        | <b>!</b> ⊿ 37 | <sup>2017-18</sup> <b>9</b> , | 436 Digital Contacts | <b>≛</b> ⊿ 9,343 |
| EXPECTED 2017-18 ACTIONS & EXPENDITURES                                                               |                             |                                                |               |                               |                      |                  |
| <b>O</b> Goal # <b>2</b>                                                                              | Action / Servic             | ce                                             |               | Amount                        | 🗘 Target             | O Status         |
| 2.1 - Monitor attendance & provide incentives (communicate recognition, collaborate with              |                             |                                                | \$1,          | 321,014                       | S 🗛 👬                | A                |
| school resource officers, nurse, attendance & due process)                                            |                             |                                                |               |                               |                      | Unchanged        |
| 2.2 - Prioritize intervention support, credit recovery programs & Naviance for post secondary options |                             |                                                | otions See    | action 3.3                    | FY EL                |                  |
| 2.3 - Experiential & extracurricular programs for at-risk groups (electives & after-school            |                             |                                                | \$            | 315,261                       | Low Income           |                  |
| activity access, field trips, clubs, Sacramento County Office of Education Care Program)              |                             |                                                |               |                               |                      |                  |
| 2.4 - Character education & anti-bullying programs                                                    |                             |                                                | \$1,0         | )43,444                       | English Learners     |                  |
| 2.5 - Continue to develop <b>parent involvement opportunities</b> & resources                         |                             |                                                |               | 392,509                       | Foster Youth         | Δ                |
| 2.6 - Outreach & recognition for community partners (faith-based, corporate, & non-profit,            |                             |                                                |               | \$7,000                       |                      | Modified         |
| community committees, website & newspaper event advertisements)                                       |                             |                                                |               | -                             |                      |                  |
| 2.7 - Utilize mass notification system &                                                              | <b>communication</b> best p | oractices                                      |               | \$76,700                      | All Students         |                  |