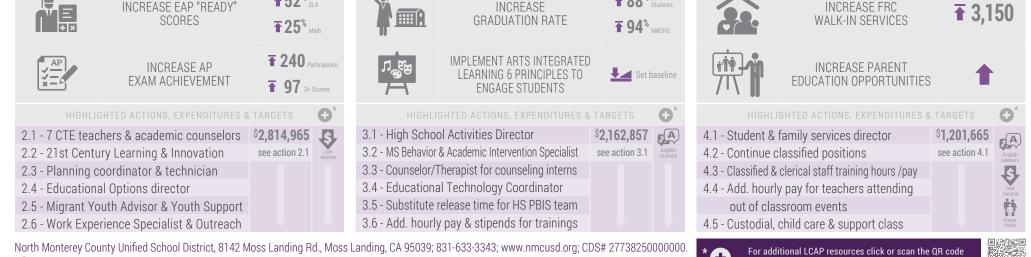

## Local Control and Accountability Plan

North Monterey County USD 2017-18 Highlights

|                                                                                                                                                                                                                                                                                                                                                                                                                                                                                                                                                                                                                                                                                                                                                                                                                                                                                                                                                                                                                                                                                                                                                                                                                                                                                                                                                                                                                                                                                                                                                                                                                                                                                                                                                                                                                                                                                                                                                                                                                                                                     |                                   |                                                                  |                                                                                  |                                                                                                                             |                                                                           |                                                                                                                                                                                                                       |                                                                                                          | FIFT SCHOOL DIST                                          |  |  |
|---------------------------------------------------------------------------------------------------------------------------------------------------------------------------------------------------------------------------------------------------------------------------------------------------------------------------------------------------------------------------------------------------------------------------------------------------------------------------------------------------------------------------------------------------------------------------------------------------------------------------------------------------------------------------------------------------------------------------------------------------------------------------------------------------------------------------------------------------------------------------------------------------------------------------------------------------------------------------------------------------------------------------------------------------------------------------------------------------------------------------------------------------------------------------------------------------------------------------------------------------------------------------------------------------------------------------------------------------------------------------------------------------------------------------------------------------------------------------------------------------------------------------------------------------------------------------------------------------------------------------------------------------------------------------------------------------------------------------------------------------------------------------------------------------------------------------------------------------------------------------------------------------------------------------------------------------------------------------------------------------------------------------------------------------------------------|-----------------------------------|------------------------------------------------------------------|----------------------------------------------------------------------------------|-----------------------------------------------------------------------------------------------------------------------------|---------------------------------------------------------------------------|-----------------------------------------------------------------------------------------------------------------------------------------------------------------------------------------------------------------------|----------------------------------------------------------------------------------------------------------|-----------------------------------------------------------|--|--|
| DISTRICT STORYOptimized and the state of the state |                                   |                                                                  | SUBGROUPS<br>\$ 86%<br>Low Income 43%<br>English Learners 5 1%<br>Foster Youth 1 | eng<br>Mul<br>demo                                                                                                          | tiple measures<br>onstrate problem<br>ng skill mastery.                   | BUDGET<br>General Fund Expenditures:<br>\$555,4200,1005<br>General Fund expenditures<br>are broken down into the<br>following categories:<br>Salaries: 61%<br>Benefits: 24%<br>Services: 8%<br>Books: 5%<br>Other: 2% |                                                                                                          |                                                           |  |  |
|                                                                                                                                                                                                                                                                                                                                                                                                                                                                                                                                                                                                                                                                                                                                                                                                                                                                                                                                                                                                                                                                                                                                                                                                                                                                                                                                                                                                                                                                                                                                                                                                                                                                                                                                                                                                                                                                                                                                                                                                                                                                     |                                   |                                                                  | 14%<br>Homeless<br>84%<br>High Need                                              | Real world skill<br>development<br>Every student will have the<br>knowledge & tools to succeed<br>in college, work, & life. |                                                                           | Specified LCAP expe                                                                                                                                                                                                   |                                                                                                          | ixpenditures:<br><b>109,392</b><br>al Fund expenditures.  |  |  |
| GOAL                                                                                                                                                                                                                                                                                                                                                                                                                                                                                                                                                                                                                                                                                                                                                                                                                                                                                                                                                                                                                                                                                                                                                                                                                                                                                                                                                                                                                                                                                                                                                                                                                                                                                                                                                                                                                                                                                                                                                                                                                                                                | #1 \$                             | INVESTING<br>8,219,313                                           | H                                                                                | GHLIGHTED OUTCOMES & ME<br>INCREASE % SCORING<br>3 OR HIGHER IN ELA                                                         | trics ⊕*<br><b>∓ 37%</b>                                                  | 1.1 - PD & teacher<br>instruction &                                                                                                                                                                                   | TED ACTIONS, EXPENDITURES<br>support focused on<br>engagement strategies<br>naintain staff positions (EL | & TARGETS<br>\$8,219,313<br>\$8,219,313<br>See action 1.1 |  |  |
| High Quality &<br>Rigorous Instruction                                                                                                                                                                                                                                                                                                                                                                                                                                                                                                                                                                                                                                                                                                                                                                                                                                                                                                                                                                                                                                                                                                                                                                                                                                                                                                                                                                                                                                                                                                                                                                                                                                                                                                                                                                                                                                                                                                                                                                                                                              |                                   | •                                                                |                                                                                  | INCREASE % SCORING<br>3 OR HIGHER IN MATH                                                                                   | ₹ 20%                                                                     | Teachers, PE<br>Director for (                                                                                                                                                                                        | Asst. Principals, Music<br>Eteachers, PD coordinator,<br>Categorical Programs &                          | ordinator,                                                |  |  |
|                                                                                                                                                                                                                                                                                                                                                                                                                                                                                                                                                                                                                                                                                                                                                                                                                                                                                                                                                                                                                                                                                                                                                                                                                                                                                                                                                                                                                                                                                                                                                                                                                                                                                                                                                                                                                                                                                                                                                                                                                                                                     |                                   |                                                                  | INCREASE EL<br>PERFORMANCE INDICATOR                                             | <b>∓ 73</b> %                                                                                                               | Compliance,<br>1.3 - Assessment,<br>sub-release t<br>1.4 - Additional tea | planning, training & leave<br>ime                                                                                                                                                                                     |                                                                                                          |                                                           |  |  |
|                                                                                                                                                                                                                                                                                                                                                                                                                                                                                                                                                                                                                                                                                                                                                                                                                                                                                                                                                                                                                                                                                                                                                                                                                                                                                                                                                                                                                                                                                                                                                                                                                                                                                                                                                                                                                                                                                                                                                                                                                                                                     |                                   | *                                                                | INCREASE RECLASSIFICATIO<br>RATE & DECREASE LTELS                                | <sup>N</sup> <b>₹ 13</b> %                                                                                                  |                                                                           | s, collaboration, tutoring,                                                                                                                                                                                           |                                                                                                          |                                                           |  |  |
|                                                                                                                                                                                                                                                                                                                                                                                                                                                                                                                                                                                                                                                                                                                                                                                                                                                                                                                                                                                                                                                                                                                                                                                                                                                                                                                                                                                                                                                                                                                                                                                                                                                                                                                                                                                                                                                                                                                                                                                                                                                                     |                                   | D,F B                                                            | DECREASE STUDENTS<br>WITH Ds & Fs                                                | <b>±</b> 35%                                                                                                                | 1.5 - Provide suppl<br>(textbooks, te                                     | ies, materials & services<br>echnology devices, A-Z, AR,<br>s go learn, etc.)                                                                                                                                         |                                                                                                          |                                                           |  |  |
| GOAL                                                                                                                                                                                                                                                                                                                                                                                                                                                                                                                                                                                                                                                                                                                                                                                                                                                                                                                                                                                                                                                                                                                                                                                                                                                                                                                                                                                                                                                                                                                                                                                                                                                                                                                                                                                                                                                                                                                                                                                                                                                                | #2                                | INVESTING<br>\$ <b>2,814,965</b>                                 | GO                                                                               | AL #3                                                                                                                       | INVESTING<br><b>\$2,162,857</b>                                           | GOAI                                                                                                                                                                                                                  | - #4                                                                                                     | INVESTING<br>\$1,201,665                                  |  |  |
| Ca                                                                                                                                                                                                                                                                                                                                                                                                                                                                                                                                                                                                                                                                                                                                                                                                                                                                                                                                                                                                                                                                                                                                                                                                                                                                                                                                                                                                                                                                                                                                                                                                                                                                                                                                                                                                                                                                                                                                                                                                                                                                  | College & reer Readine            | SS                                                               | Student Engagement                                                               |                                                                                                                             |                                                                           | Parent & Community<br>Engagement                                                                                                                                                                                      |                                                                                                          |                                                           |  |  |
| HIGHLIGHTED OUTCOMES & METRICS                                                                                                                                                                                                                                                                                                                                                                                                                                                                                                                                                                                                                                                                                                                                                                                                                                                                                                                                                                                                                                                                                                                                                                                                                                                                                                                                                                                                                                                                                                                                                                                                                                                                                                                                                                                                                                                                                                                                                                                                                                      |                                   |                                                                  |                                                                                  | HIGHLIGHTED OUTCOMES & M                                                                                                    | ETRICS 🕂                                                                  | HIG                                                                                                                                                                                                                   | HLIGHTED OUTCOMES & M                                                                                    | IETRICS 🕂                                                 |  |  |
| A-G Q                                                                                                                                                                                                                                                                                                                                                                                                                                                                                                                                                                                                                                                                                                                                                                                                                                                                                                                                                                                                                                                                                                                                                                                                                                                                                                                                                                                                                                                                                                                                                                                                                                                                                                                                                                                                                                                                                                                                                                                                                                                               | INCREASE A-G<br>COURSE COMPLETION | T 45 <sup>%</sup> NMCHS<br>T 20 <sup>%</sup> English<br>Learners |                                                                                  | INCREASE<br>ATTENDANCE RATE                                                                                                 | <b>★</b> 94.75 <sup>%</sup>                                               |                                                                                                                                                                                                                       | INCREASE PARENT<br>ADVISORY ATTENDANCE                                                                   | ₹138                                                      |  |  |
|                                                                                                                                                                                                                                                                                                                                                                                                                                                                                                                                                                                                                                                                                                                                                                                                                                                                                                                                                                                                                                                                                                                                                                                                                                                                                                                                                                                                                                                                                                                                                                                                                                                                                                                                                                                                                                                                                                                                                                                                                                                                     | INCREASE EAP "READY"              | <b>★ 52%</b> ELA                                                 | ¥                                                                                | INCREASE                                                                                                                    | <b>■ 88</b> <sup>%</sup> All Students                                     |                                                                                                                                                                                                                       | INCREASE FRC                                                                                             | ₹ 3 150                                                   |  |  |