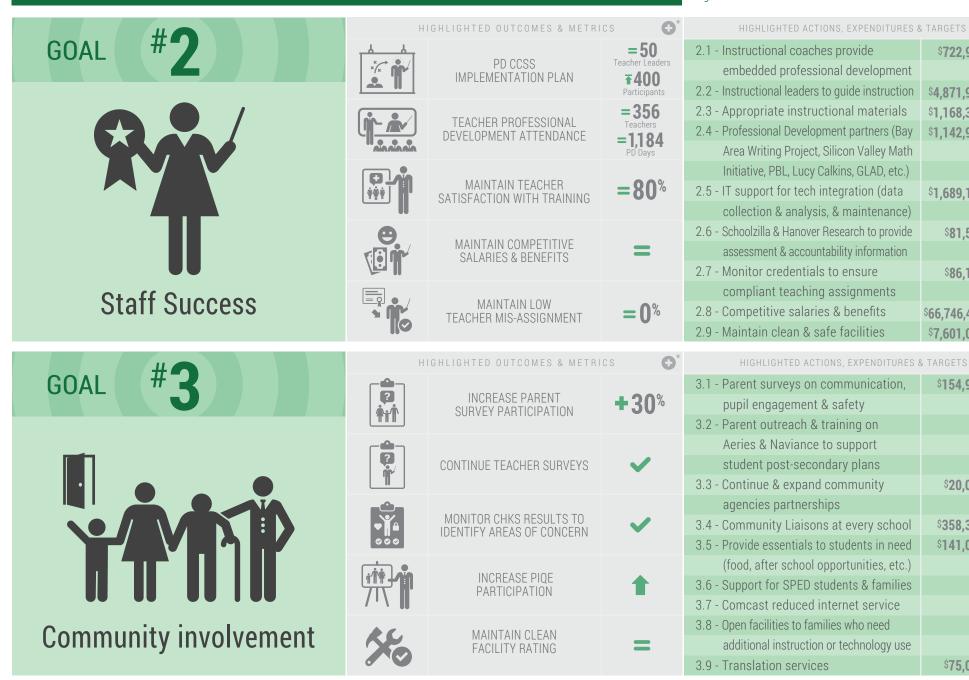

## Local Control and Accountability Plan

Novato USD 2016-17 Highlights Page 2 of 2

\$722,980

\$4,871,972

\$1,168,321

\$1,142,973

\$1.689.110

\$81.500

\$86.179

\$66,746,474

\$7,601,056

\$154,934

N/C

\$20,000

\$358,359

\$141.000

N/C

N/C

N/C

\$75,000

Novato Unified School District, 1015 Seventh St., Novato, CA 94945; (415) 897-4201; www.nusd.org, CDS# 21654170000000. 

For additional LCAP resources (including full text, abbreviated, or electronic versions) use the QR code or go to www.goboinfo.com and search for your district.