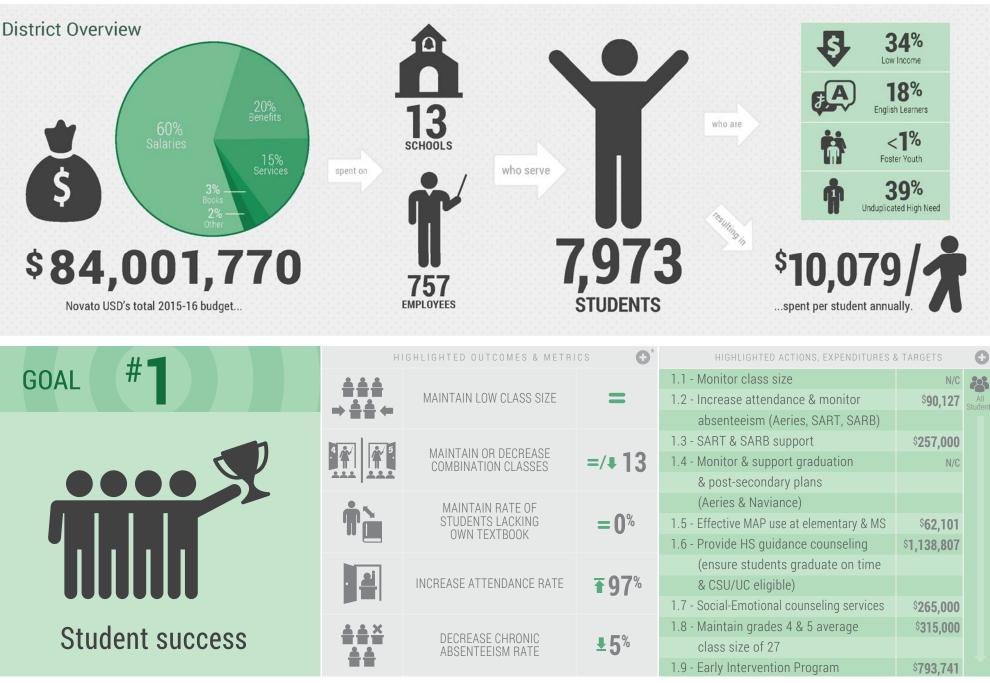

## Local Control and Accountability Plan

Novato USD 2016-17 Highlights Page 1 of 2

Novato Unified School District, 1015 Seventh St., Novato, CA 94945; (415) 897-4201; www.nusd.org, CDS# 21654170000000 @2016 solutions@goboinfo.com, (888) 938-7779

## Local Control and Accountability Plan

Novato USD 2016-17 Highlights Page 2 of 2

\$722,980

\$4,871,972

\$1,168,321

\$1,142,973

\$1.689.110

\$81.500

\$86.179

\$66,746,474

\$7,601,056

\$154,934

N/C

\$20,000

\$358,359

\$141.000

N/C

N/C

N/C

\$75,000

Novato Unified School District, 1015 Seventh St., Novato, CA 94945; (415) 897-4201; www.nusd.org, CDS# 21654170000000. 

For additional LCAP resources (including full text, abbreviated, or electronic versions) use the QR code or go to www.goboinfo.com and search for your district.