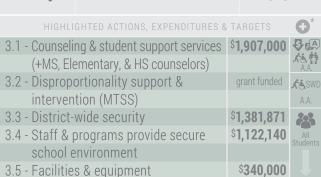

MAINTAIN OR DECREASE

EXPULSION RATE

Ð 4.1 - Recruit & retain highly qualified \$1,235,350 8 staff (induction support, STEP, PAR, 2 FTE HR clerical staff, new hire recruitment) 4.2 - District-wide additional staffing \$2,505,000 (14 FTE elementary PE, RSP / SDC, Alt. Ed. virtual school, account technician)