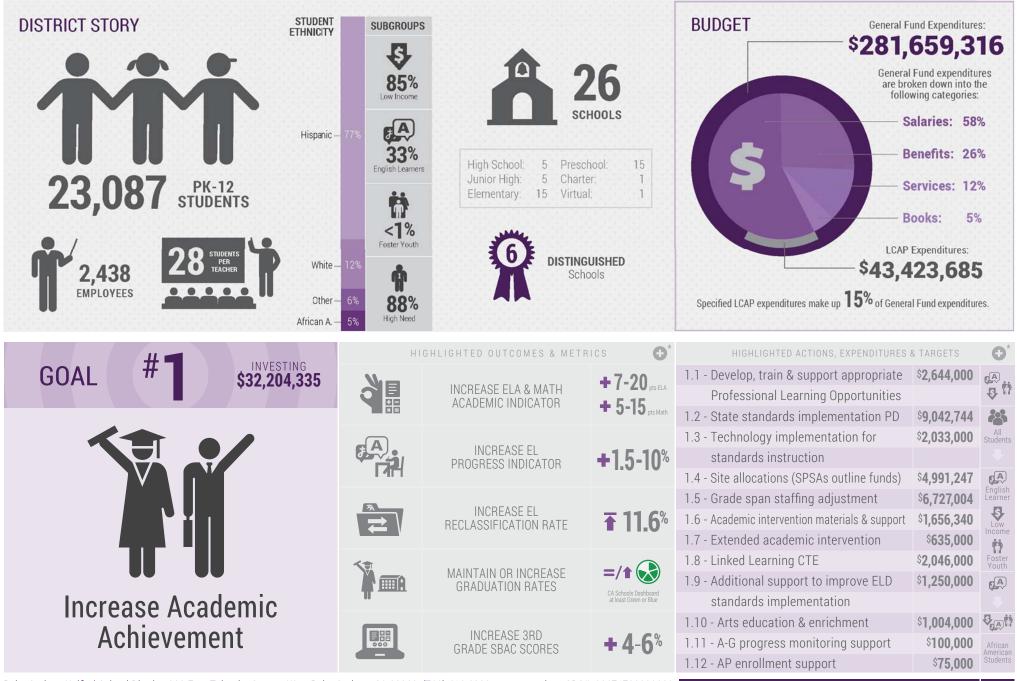

## Local Control and Accountability Plan

Palm Springs USD 2017-18 Highlights Page 1 of 2

Palm Springs Unified School District, 980 East Tahquitz Canyon Way, Palm Springs, CA 92262; (760) 416-6000; www.psusd.us; CDS#: 33671730000000.