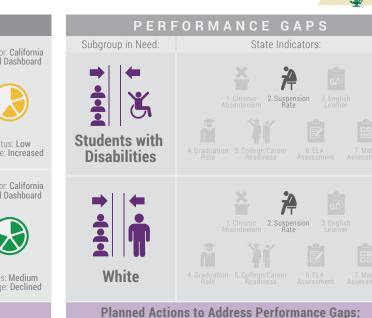

- **1.7** Highly effective certificated instructors (ELD instruction & intervention, & reading resource teacher)
- **2.4** Offer English Language Development professional learning opportunities

- **1.4** Special education assessment & services (instructional aides, etc.)
- 3.1 Enhance social, emotional, & behavioral development (feedback from students, staff, parents & stakeholders)