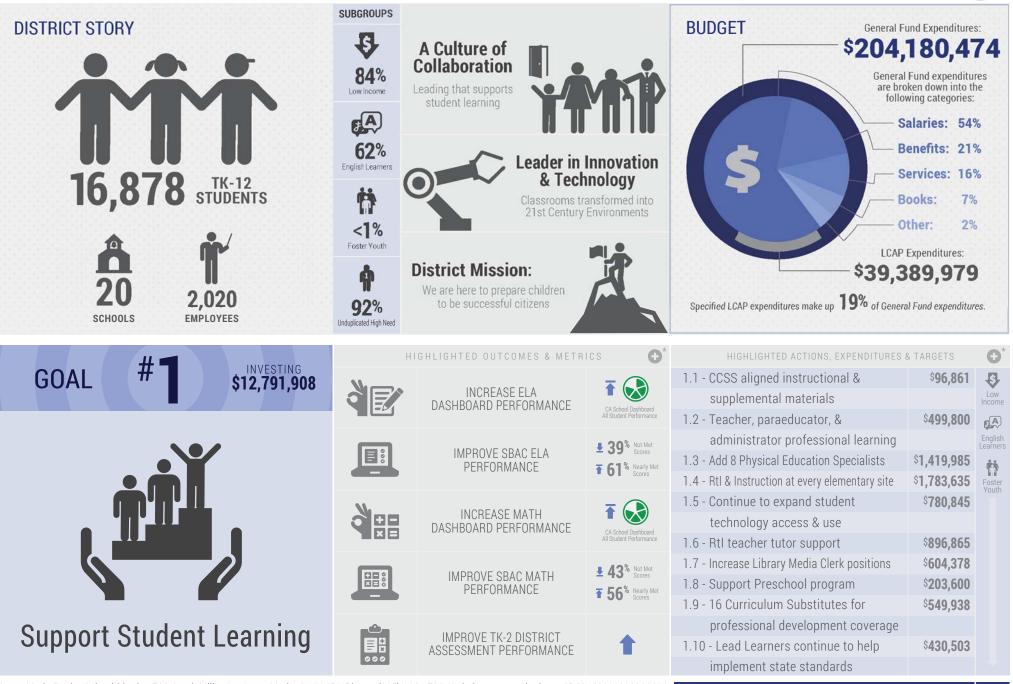

## Local Control and Accountability Plan

Santa Maria-Bonita SD 2017-18 Highlights Page 1 of 2

Santa Maria-Bonita School District, 708 South Miller St., Santa Maria, CA 93454, Phone: (805) 928-1783, Website: www.smbsd.org, CDS#: 42691200000000. 🏾 🇨