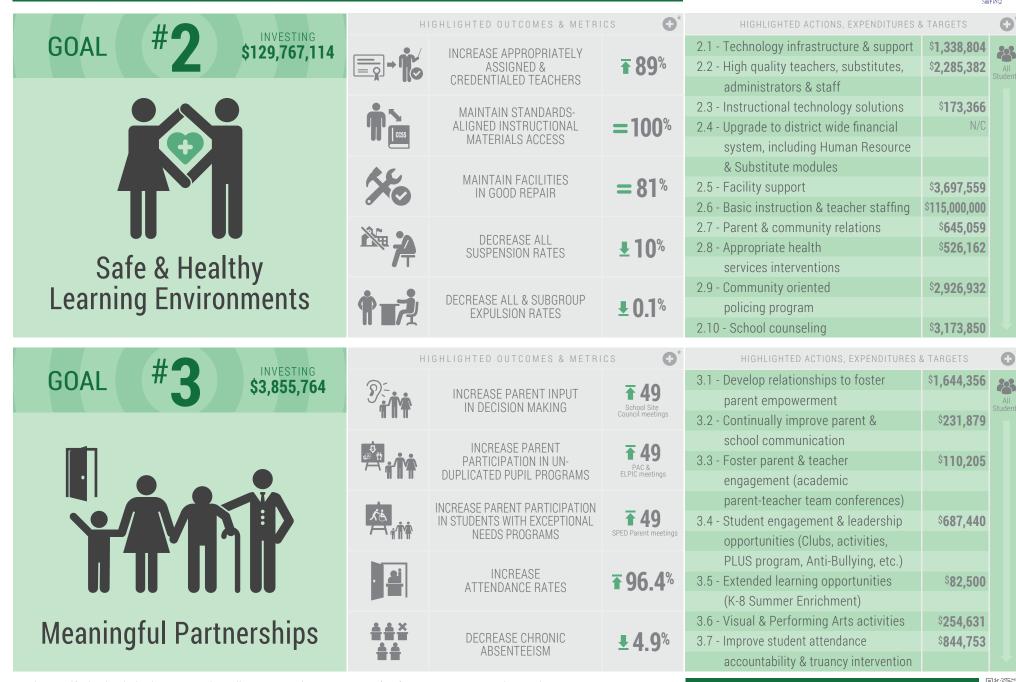

## Local Control and Accountability Plan

Stockton USD 2016-17 Highlights Page 2 of 2

Stockton Unified School District, 701 North Madison St., Stockton, CA 95202; (209) 933-7000; www.stocktonusd.net; CDS# 39686760000000. 