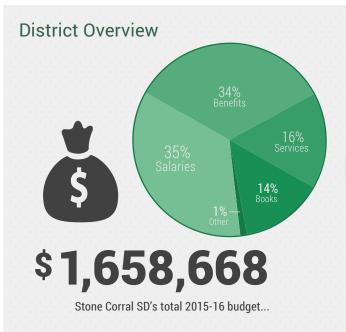

## Local Control and Accountability Plan

Stone Corral SD 2016-17 Highlights

GOAL

**STUDENTS** 

...spent per student annually

| * |                                          |           |               |
|---|------------------------------------------|-----------|---------------|
| J | HIGHLIGHTED ACTIONS, EXPENDITURES 8      | & TARGETS | U             |
|   | 1.1 - Common core staff development      | \$3,500   |               |
|   | 1.2 - CCSS-aligned staff trainings       | \$2,000   | All<br>Studen |
|   | 1.3 - Provide intervention during        | \$2,000   |               |
|   | & after school                           |           |               |
|   | 1.4 - Academic performance incentives    | \$2,000   |               |
|   | 1.5 - Provide ELA CCSS support materials | \$6,182   |               |
|   | 1.6 - Summer School to provide           | \$8,624   |               |
|   | additional support                       |           |               |
|   | 1.7 - Academic Recovery Aide             | \$15,000  |               |
| % | 1.8 - Purchase additional library books  | \$12,200  |               |
|   | 1.9 - Purchase instructional &           | \$4,000   |               |
|   | assessment systems                       |           |               |
|   | 1.10 - Tulare COE CCSS-aligned           | \$2,000   |               |
|   | student activities                       |           |               |
|   | 1.11 - CCSS-aligned field trips          | \$2,000   |               |
|   |                                          |           |               |