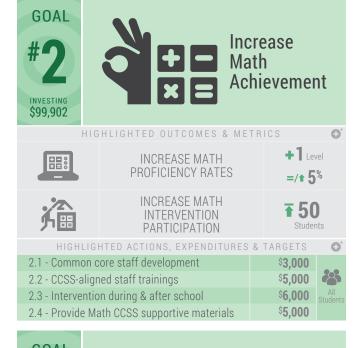

## Local Control and Accountability Plan

Stone Corral SD 2016-17 Highlights

GOAL

**STUDENTS** 

...spent per student annually

| * |                                          |           |               |
|---|------------------------------------------|-----------|---------------|
| J | HIGHLIGHTED ACTIONS, EXPENDITURES 8      | & TARGETS | U             |
|   | 1.1 - Common core staff development      | \$3,500   |               |
|   | 1.2 - CCSS-aligned staff trainings       | \$2,000   | All<br>Studen |
|   | 1.3 - Provide intervention during        | \$2,000   |               |
|   | & after school                           |           |               |
|   | 1.4 - Academic performance incentives    | \$2,000   |               |
|   | 1.5 - Provide ELA CCSS support materials | \$6,182   |               |
|   | 1.6 - Summer School to provide           | \$8,624   |               |
|   | additional support                       |           |               |
|   | 1.7 - Academic Recovery Aide             | \$15,000  |               |
| % | 1.8 - Purchase additional library books  | \$12,200  |               |
|   | 1.9 - Purchase instructional &           | \$4,000   |               |
|   | assessment systems                       |           |               |
|   | 1.10 - Tulare COE CCSS-aligned           | \$2,000   |               |
|   | student activities                       |           |               |
|   | 1.11 - CCSS-aligned field trips          | \$2,000   |               |
|   |                                          |           |               |