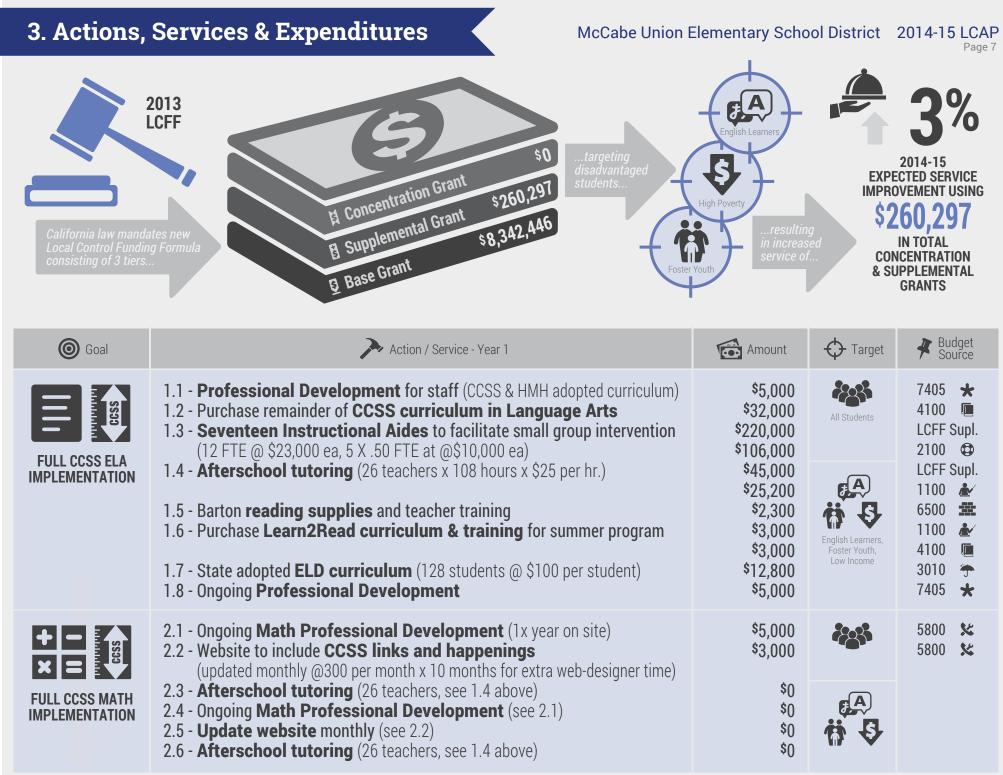

#### 2. Goals and Progress (Continued)

©2015 solutions@ goboinfographics.com

©2015 solutions@goboinfographics.com

Page 8

| <b>O</b> Goal                                                                                                    | Action / Service - Year 1                                                                                                                                                                                                                                                                                                                                                                                                                                                                                                                                                                                                                                                                             | Amount                                               | ↔ Target     | 🗸 Source                                                                                                                                                                                                                                                                                                                                                                                                                                                                                                                                                                                                                                                                                                                                                                                                                                                                                                                                                                                                                                                                                                                                                                                                                                                                                                                                                                                                                                                                                                                                                                                                                                                                                                                                                                                                                                                                                                                                                                                                                                                                                                                               |
|------------------------------------------------------------------------------------------------------------------|-------------------------------------------------------------------------------------------------------------------------------------------------------------------------------------------------------------------------------------------------------------------------------------------------------------------------------------------------------------------------------------------------------------------------------------------------------------------------------------------------------------------------------------------------------------------------------------------------------------------------------------------------------------------------------------------------------|------------------------------------------------------|--------------|----------------------------------------------------------------------------------------------------------------------------------------------------------------------------------------------------------------------------------------------------------------------------------------------------------------------------------------------------------------------------------------------------------------------------------------------------------------------------------------------------------------------------------------------------------------------------------------------------------------------------------------------------------------------------------------------------------------------------------------------------------------------------------------------------------------------------------------------------------------------------------------------------------------------------------------------------------------------------------------------------------------------------------------------------------------------------------------------------------------------------------------------------------------------------------------------------------------------------------------------------------------------------------------------------------------------------------------------------------------------------------------------------------------------------------------------------------------------------------------------------------------------------------------------------------------------------------------------------------------------------------------------------------------------------------------------------------------------------------------------------------------------------------------------------------------------------------------------------------------------------------------------------------------------------------------------------------------------------------------------------------------------------------------------------------------------------------------------------------------------------------------|
| INCREASE<br>STEM WITH<br>PBL                                                                                     | <ul> <li>3.1 - Develop STEM projects, scoring rubrics, pilot;<br/>purchase STEM curriculum &amp; supplies (\$15,000 per class x 2)</li> <li>3.2 - STEM conference (4 teachers, 3 administrators, travel, hotel, registration)</li> <li>3.3 - Hire 2 Science teachers for 7th &amp; 8th grade STEM electives (\$85,000 per teacher x 2 teachers)</li> </ul>                                                                                                                                                                                                                                                                                                                                            | \$30,000<br>\$3,000<br>\$170,000                     | All Students | 4000 🐚<br>5200 🕊<br>1100                                                                                                                                                                                                                                                                                                                                                                                                                                                                                                                                                                                                                                                                                                                                                                                                                                                                                                                                                                                                                                                                                                                                                                                                                                                                                                                                                                                                                                                                                                                                                                                                                                                                                                                                                                                                                                                                                                                                                                                                                                                                                                               |
| SAFE<br>SUPPORTIVE<br>SCHOOL<br>ENVIRONMENT                                                                      | <ul> <li>4.1 - Implement PeaceBuilder program in grades K-8;<br/>Instructional aide to run PeaceBuilder program<br/>(clerical @ \$ 11,000; 2 site teachers @ \$25 /hr. 1x /wk X 36 wks)</li> <li>4.2 - Provide staff with monthly character words &amp; grade level<br/>appropriate curriculum (supplies, student pictures in libraries monthly)</li> <li>4.3 - PLUS Program training for 10 staff members per year<br/>(travel, hotel, conference registration)</li> <li>4.4 - Safe Schools conference for 4 staff members<br/>(travel, hotel, conference registration)</li> <li>4.5 - Bring national speaker to address students / parents on the risks of<br/>social media and bullying</li> </ul> | \$12,800<br>\$1,000<br>\$5,000<br>\$2,000<br>\$3,000 |              | <ul> <li>2100 IP</li> <li>4300 IP</li> <li>5200 IP</li> &lt;</ul> |
| This infographic provides a high-le<br>specific details, please refer to the<br>narrative plan. ©2015 solutions@ | accompanying LCAP I otal Specified 2014-15 LCAP Expenditures:                                                                                                                                                                                                                                                                                                                                                                                                                                                                                                                                                                                                                                         | \$694,100                                            | \$           |                                                                                                                                                                                                                                                                                                                                                                                                                                                                                                                                                                                                                                                                                                                                                                                                                                                                                                                                                                                                                                                                                                                                                                                                                                                                                                                                                                                                                                                                                                                                                                                                                                                                                                                                                                                                                                                                                                                                                                                                                                                                                                                                        |