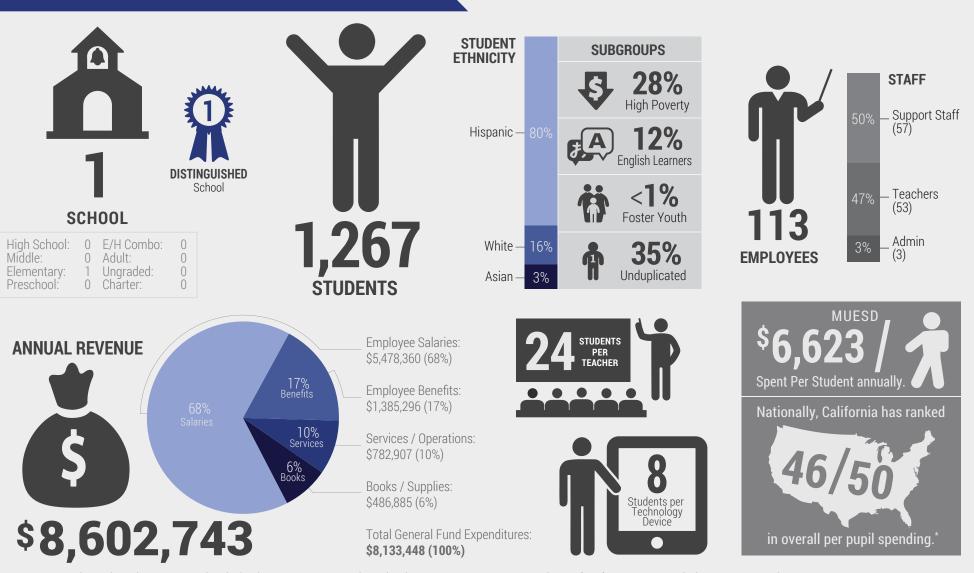

<u>About This Data</u>: The figures above represent the most recently reported public data available from the California Department of Education, ranging from 2012 to 2014. Some values may not match exactly due to rounding, reporting delays, or anomalies. \*State rankings are based on 2011 data in the most recent 2014 Education Week Quality Counts Report Card.