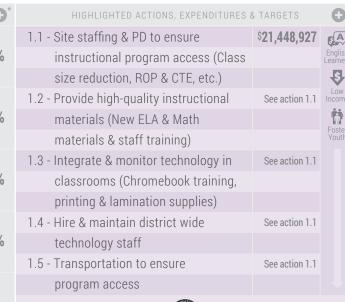

**GOAL** 

INVESTING \$21,448,927

Fully Develop Student Potential

MAINTAIN TRANSPORTATION SERVICES

\$879,224

**GOAL** 

\$1,552,485

High Quality Curricular & Instructional Program