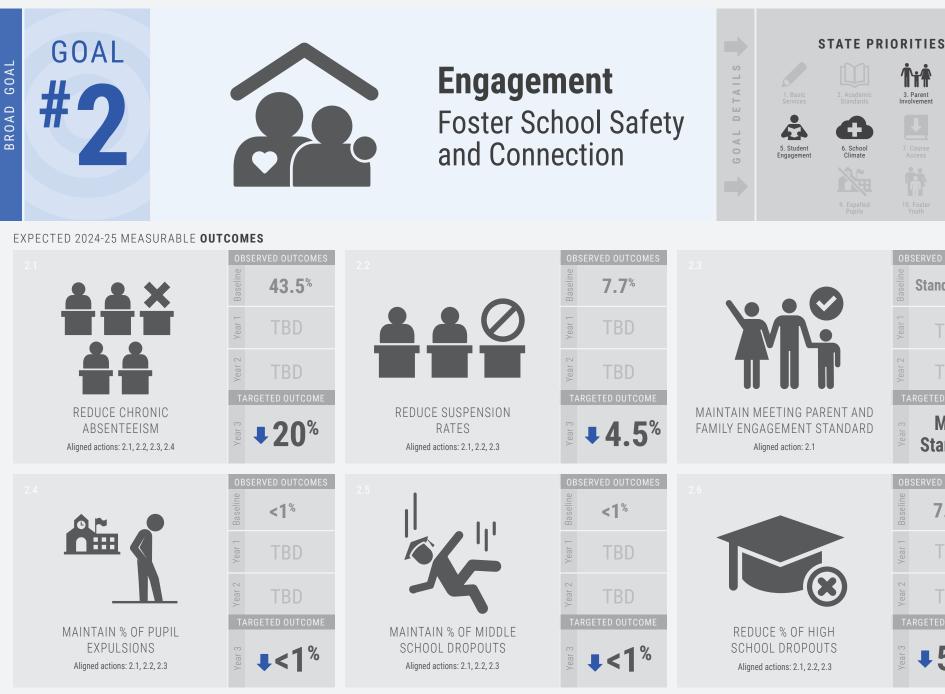

#### PLANNED 2024-25 ACTIONS & EXPENDITURES

| <b>O</b> Goal # <b>2</b> | Action / Service                                                                                                | Amount                  |
|--------------------------|-----------------------------------------------------------------------------------------------------------------|-------------------------|
| 2.1 - <b>Enga</b>        | ge educational partners with coordinated school and district events, committees, and parent                     | <sup>\$</sup> 15,000    |
| educa                    | ation opportunities.                                                                                            |                         |
| 2.2 - Develo             | op <b>positive social relationships</b> , extracurricular support, and behavior intervention systems to provide | <sup>\$</sup> 1,757,948 |
| effec                    | tive learning environments.                                                                                     |                         |
| 2.3 - Provid             | e students with opportunities to engage in extracurricular, and enrichment activities within and                | <sup>\$</sup> 379,000   |
| outsi                    | de of the school day.                                                                                           |                         |
| 2.4 - Expan              | d current attendance systems to <b>positively engage students and families to improve attendance</b>            | \$5,000                 |
| and co                   | ommunication.                                                                                                   |                         |