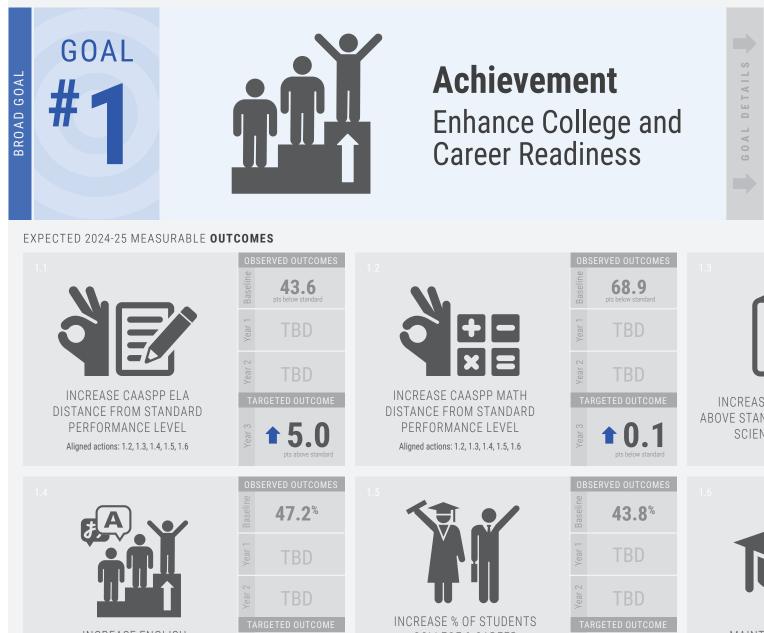

#### Mariposa County Unified School District 2024-25 LCAP

Page 4

**STATE PRIORITIES**  $\nabla$ 4. Student Achievement 8. Other Outcomes

|                                                               | OBSERVED OUTCOMES          | 1.2                                                                                                                                                                                                                                                                                                                                                                                                                                                                                                                                                                                                                                                                                                                                                                                                                                                                                                                                                                                                                                                                                                                                                                                                                                                                                                                                                                                                                                                                                                                                                                                                                                                                                                                                                                                                                                                                                                                                                                                                                                                                                                                               | OBSERVED OUTCOMES          |                                                                                                                                                                                                                                                                                                                                                                                                                                                                                                                                                                                                                                                                                                                                                                                                                                                                                                                                                                                                                                                                                                                                                                                                                                                                                                                                                                                                                                                                                                                                                                                                                                                                                                                                                                                                                                                                                                                                                                                                                                                                                                                                   | OBSERVED OUTCOMES        |
|---------------------------------------------------------------|----------------------------|-----------------------------------------------------------------------------------------------------------------------------------------------------------------------------------------------------------------------------------------------------------------------------------------------------------------------------------------------------------------------------------------------------------------------------------------------------------------------------------------------------------------------------------------------------------------------------------------------------------------------------------------------------------------------------------------------------------------------------------------------------------------------------------------------------------------------------------------------------------------------------------------------------------------------------------------------------------------------------------------------------------------------------------------------------------------------------------------------------------------------------------------------------------------------------------------------------------------------------------------------------------------------------------------------------------------------------------------------------------------------------------------------------------------------------------------------------------------------------------------------------------------------------------------------------------------------------------------------------------------------------------------------------------------------------------------------------------------------------------------------------------------------------------------------------------------------------------------------------------------------------------------------------------------------------------------------------------------------------------------------------------------------------------------------------------------------------------------------------------------------------------|----------------------------|-----------------------------------------------------------------------------------------------------------------------------------------------------------------------------------------------------------------------------------------------------------------------------------------------------------------------------------------------------------------------------------------------------------------------------------------------------------------------------------------------------------------------------------------------------------------------------------------------------------------------------------------------------------------------------------------------------------------------------------------------------------------------------------------------------------------------------------------------------------------------------------------------------------------------------------------------------------------------------------------------------------------------------------------------------------------------------------------------------------------------------------------------------------------------------------------------------------------------------------------------------------------------------------------------------------------------------------------------------------------------------------------------------------------------------------------------------------------------------------------------------------------------------------------------------------------------------------------------------------------------------------------------------------------------------------------------------------------------------------------------------------------------------------------------------------------------------------------------------------------------------------------------------------------------------------------------------------------------------------------------------------------------------------------------------------------------------------------------------------------------------------|--------------------------|
|                                                               | 43.6<br>pts below standard | N.                                                                                                                                                                                                                                                                                                                                                                                                                                                                                                                                                                                                                                                                                                                                                                                                                                                                                                                                                                                                                                                                                                                                                                                                                                                                                                                                                                                                                                                                                                                                                                                                                                                                                                                                                                                                                                                                                                                                                                                                                                                                                                                                | 68.9<br>pts below standard | 4                                                                                                                                                                                                                                                                                                                                                                                                                                                                                                                                                                                                                                                                                                                                                                                                                                                                                                                                                                                                                                                                                                                                                                                                                                                                                                                                                                                                                                                                                                                                                                                                                                                                                                                                                                                                                                                                                                                                                                                                                                                                                                                                 | <b>26.6</b> %            |
|                                                               | TBD                        |                                                                                                                                                                                                                                                                                                                                                                                                                                                                                                                                                                                                                                                                                                                                                                                                                                                                                                                                                                                                                                                                                                                                                                                                                                                                                                                                                                                                                                                                                                                                                                                                                                                                                                                                                                                                                                                                                                                                                                                                                                                                                                                                   | TBD                        |                                                                                                                                                                                                                                                                                                                                                                                                                                                                                                                                                                                                                                                                                                                                                                                                                                                                                                                                                                                                                                                                                                                                                                                                                                                                                                                                                                                                                                                                                                                                                                                                                                                                                                                                                                                                                                                                                                                                                                                                                                                                                                                                   |                          |
|                                                               | Year 2<br>DBL              |                                                                                                                                                                                                                                                                                                                                                                                                                                                                                                                                                                                                                                                                                                                                                                                                                                                                                                                                                                                                                                                                                                                                                                                                                                                                                                                                                                                                                                                                                                                                                                                                                                                                                                                                                                                                                                                                                                                                                                                                                                                                                                                                   | Year 2                     |                                                                                                                                                                                                                                                                                                                                                                                                                                                                                                                                                                                                                                                                                                                                                                                                                                                                                                                                                                                                                                                                                                                                                                                                                                                                                                                                                                                                                                                                                                                                                                                                                                                                                                                                                                                                                                                                                                                                                                                                                                                                                                                                   | Year 2                   |
| INCREASE CAASPP ELA<br>DISTANCE FROM STANDARD                 | TARGETED OUTCOME           | INCREASE CAASPP MATH<br>DISTANCE FROM STANDARD                                                                                                                                                                                                                                                                                                                                                                                                                                                                                                                                                                                                                                                                                                                                                                                                                                                                                                                                                                                                                                                                                                                                                                                                                                                                                                                                                                                                                                                                                                                                                                                                                                                                                                                                                                                                                                                                                                                                                                                                                                                                                    | TARGETED OUTCOME           | INCREASE STUDENTS AT OR                                                                                                                                                                                                                                                                                                                                                                                                                                                                                                                                                                                                                                                                                                                                                                                                                                                                                                                                                                                                                                                                                                                                                                                                                                                                                                                                                                                                                                                                                                                                                                                                                                                                                                                                                                                                                                                                                                                                                                                                                                                                                                           | TARGETED OUTCOME         |
| PERFORMANCE LEVEL<br>Aligned actions: 1.2, 1.3, 1.4, 1.5, 1.6 | the shore standard         | PERFORMANCE LEVEL<br>Aligned actions: 1.2, 1.3, 1.4, 1.5, 1.6                                                                                                                                                                                                                                                                                                                                                                                                                                                                                                                                                                                                                                                                                                                                                                                                                                                                                                                                                                                                                                                                                                                                                                                                                                                                                                                                                                                                                                                                                                                                                                                                                                                                                                                                                                                                                                                                                                                                                                                                                                                                     | by the below standard      | ABOVE STANDARD ON CALIFORNIA<br>SCIENCE TEST (CAST)                                                                                                                                                                                                                                                                                                                                                                                                                                                                                                                                                                                                                                                                                                                                                                                                                                                                                                                                                                                                                                                                                                                                                                                                                                                                                                                                                                                                                                                                                                                                                                                                                                                                                                                                                                                                                                                                                                                                                                                                                                                                               | 4ear 3                   |
|                                                               |                            |                                                                                                                                                                                                                                                                                                                                                                                                                                                                                                                                                                                                                                                                                                                                                                                                                                                                                                                                                                                                                                                                                                                                                                                                                                                                                                                                                                                                                                                                                                                                                                                                                                                                                                                                                                                                                                                                                                                                                                                                                                                                                                                                   |                            |                                                                                                                                                                                                                                                                                                                                                                                                                                                                                                                                                                                                                                                                                                                                                                                                                                                                                                                                                                                                                                                                                                                                                                                                                                                                                                                                                                                                                                                                                                                                                                                                                                                                                                                                                                                                                                                                                                                                                                                                                                                                                                                                   |                          |
|                                                               | OBSERVED OUTCOMES          | 1.5                                                                                                                                                                                                                                                                                                                                                                                                                                                                                                                                                                                                                                                                                                                                                                                                                                                                                                                                                                                                                                                                                                                                                                                                                                                                                                                                                                                                                                                                                                                                                                                                                                                                                                                                                                                                                                                                                                                                                                                                                                                                                                                               | OBSERVED OUTCOMES          |                                                                                                                                                                                                                                                                                                                                                                                                                                                                                                                                                                                                                                                                                                                                                                                                                                                                                                                                                                                                                                                                                                                                                                                                                                                                                                                                                                                                                                                                                                                                                                                                                                                                                                                                                                                                                                                                                                                                                                                                                                                                                                                                   | OBSERVED OUTCOMES        |
|                                                               | OBSERVED OUTCOMES          | 1.5                                                                                                                                                                                                                                                                                                                                                                                                                                                                                                                                                                                                                                                                                                                                                                                                                                                                                                                                                                                                                                                                                                                                                                                                                                                                                                                                                                                                                                                                                                                                                                                                                                                                                                                                                                                                                                                                                                                                                                                                                                                                                                                               | OBSERVED OUTCOMES          | 1.6                                                                                                                                                                                                                                                                                                                                                                                                                                                                                                                                                                                                                                                                                                                                                                                                                                                                                                                                                                                                                                                                                                                                                                                                                                                                                                                                                                                                                                                                                                                                                                                                                                                                                                                                                                                                                                                                                                                                                                                                                                                                                                                               | OBSERVED OUTCOMES        |
|                                                               | в                          | 1.5                                                                                                                                                                                                                                                                                                                                                                                                                                                                                                                                                                                                                                                                                                                                                                                                                                                                                                                                                                                                                                                                                                                                                                                                                                                                                                                                                                                                                                                                                                                                                                                                                                                                                                                                                                                                                                                                                                                                                                                                                                                                                                                               | in the set                 | 1.6                                                                                                                                                                                                                                                                                                                                                                                                                                                                                                                                                                                                                                                                                                                                                                                                                                                                                                                                                                                                                                                                                                                                                                                                                                                                                                                                                                                                                                                                                                                                                                                                                                                                                                                                                                                                                                                                                                                                                                                                                                                                                                                               | e                        |
|                                                               | 47.2%                      | 1.5                                                                                                                                                                                                                                                                                                                                                                                                                                                                                                                                                                                                                                                                                                                                                                                                                                                                                                                                                                                                                                                                                                                                                                                                                                                                                                                                                                                                                                                                                                                                                                                                                                                                                                                                                                                                                                                                                                                                                                                                                                                                                                                               | <b>43.8</b> %              | 1.6                                                                                                                                                                                                                                                                                                                                                                                                                                                                                                                                                                                                                                                                                                                                                                                                                                                                                                                                                                                                                                                                                                                                                                                                                                                                                                                                                                                                                                                                                                                                                                                                                                                                                                                                                                                                                                                                                                                                                                                                                                                                                                                               | Basefilie<br>92.5%       |
| 1.4<br><b>EXAMPLE 1</b><br>INCREASE ENGLISH                   | 47.2%                      | 1.5<br>The second s | <b>43.8%</b>               | 1.6<br>The second s | 2 Vear 1 Baseline<br>TBD |

#### EXPECTED 2024-25 MEASURABLE OUTCOMES

Page 6

PLANNED 2024-25 ACTIONS & EXPENDITURES

| <b>(</b> Goal # <b>1</b> | Action / Service                                                                                              | Amount                  |
|--------------------------|---------------------------------------------------------------------------------------------------------------|-------------------------|
| 1.1 - <b>Prov</b> i      | de all students with an emphasis on K-3rd grade with foundational literacy instruction as part of             | <sup>\$</sup> 1,210,417 |
| Multi                    | Tiered Systems of Support (MTSS).                                                                             |                         |
| 1.2 - Prepa              | re students to graduate college and career ready through <b>standards-aligned curriculum above and</b>        | <sup>\$</sup> 1,751,847 |
| beyo                     | nd base level requirements, high-quality instruction, technology, and research based strategies.              |                         |
| 1.3 - Provid             | e English Learners and Long-Term English Learners with high-quality instruction in ELD                        | \$70,000                |
| stand                    | ards and ELD differentiated instruction.                                                                      |                         |
| 1.4 - Devel              | op and maintain a system to <b>support students with disabilities</b> to ensure they receive <b>standards</b> | <sup>\$</sup> 392,813   |
| align                    | ed instruction, necessary intervention, accommodations, and assistance to meet graduation,                    |                         |
| colleg                   | e, and career requirements.                                                                                   |                         |
| 1.5 - Ensur              | e all students are provided with differentiated instruction and intervention, and credit recovery for         | <sup>\$</sup> 219,913   |
| grade                    | s 9-12 as part of <b>Multi Tiered Systems of Support.</b>                                                     |                         |
| 1.6 - Provid             | e technical assistance, Differentiated Assistance, and Comprehensive School Improvement                       | <sup>\$</sup> 15,000    |
| provid                   | ed to meet the needs of student groups performing in the Red on the 2023 Dashboard.                           |                         |