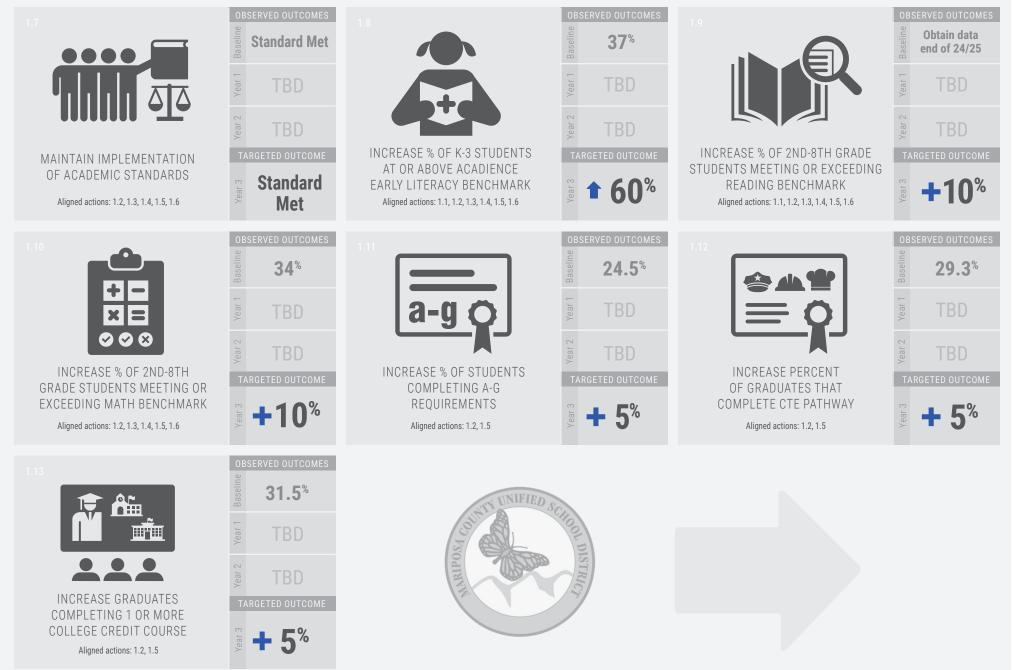

#### EXPECTED 2024-25 MEASURABLE OUTCOMES

Page 6

PLANNED 2024-25 ACTIONS & EXPENDITURES

| <b>(</b> Goal # <b>1</b> | Action / Service                                                                                              | Amount                  |
|--------------------------|---------------------------------------------------------------------------------------------------------------|-------------------------|
| 1.1 - <b>Prov</b> i      | de all students with an emphasis on K-3rd grade with foundational literacy instruction as part of             | <sup>\$</sup> 1,210,417 |
| Multi                    | Tiered Systems of Support (MTSS).                                                                             |                         |
| 1.2 - Prepa              | re students to graduate college and career ready through <b>standards-aligned curriculum above and</b>        | <sup>\$</sup> 1,751,847 |
| beyo                     | nd base level requirements, high-quality instruction, technology, and research based strategies.              |                         |
| 1.3 - Provid             | e English Learners and Long-Term English Learners with high-quality instruction in ELD                        | \$70,000                |
| stand                    | ards and ELD differentiated instruction.                                                                      |                         |
| 1.4 - Devel              | op and maintain a system to <b>support students with disabilities</b> to ensure they receive <b>standards</b> | <sup>\$</sup> 392,813   |
| align                    | ed instruction, necessary intervention, accommodations, and assistance to meet graduation,                    |                         |
| colleg                   | e, and career requirements.                                                                                   |                         |
| 1.5 - Ensur              | e all students are provided with differentiated instruction and intervention, and credit recovery for         | <sup>\$</sup> 219,913   |
| grade                    | s 9-12 as part of <b>Multi Tiered Systems of Support.</b>                                                     |                         |
| 1.6 - Provid             | e technical assistance, Differentiated Assistance, and Comprehensive School Improvement                       | <sup>\$</sup> 15,000    |
| provid                   | ed to meet the needs of student groups performing in the Red on the 2023 Dashboard.                           |                         |