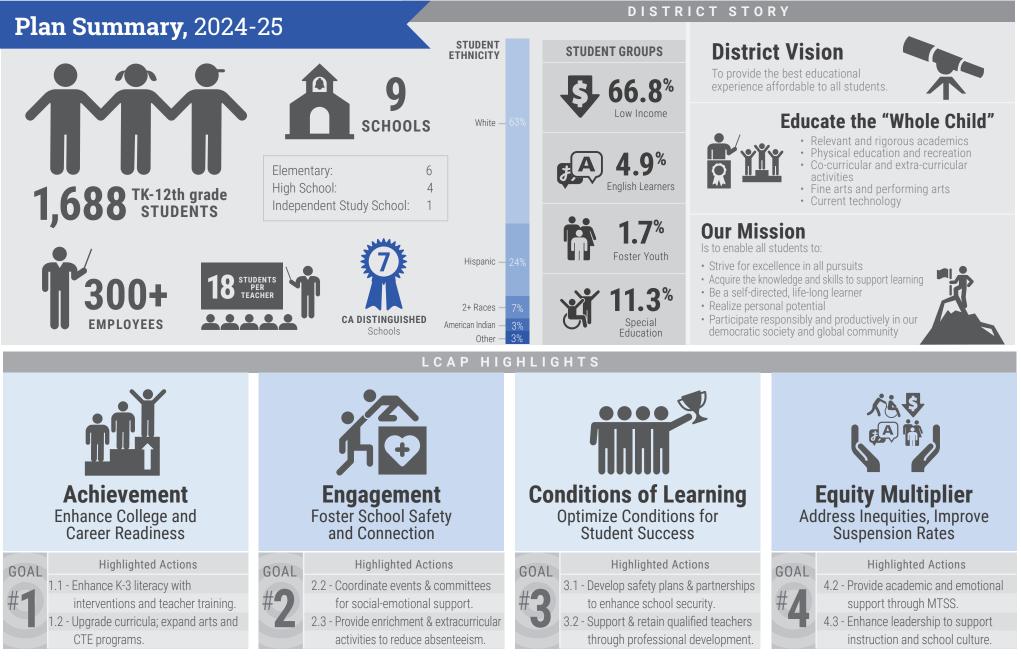

## Local Control and Accountability Plan





### **Plan Summary,** 2024-25

#### Mariposa County Unified School District 2024-25 LCAP

Page 2



Implementation & effectiveness of the CSI plan will be monitored through:



· Monthly check-ins to review implementation and progress

 District progress monitoring, disaggregated by student group, to gauge effectiveness.

 Lake Don Pedro • Greeley Hill

Mariposa County USD supported these schools in developing CSI plans by:

- · Schoolwide plan for student achievement
  - School-level needs assessment
- Evidence-based interventions
- Identification of resource inequalities

#### ©2024 solutions@goboinfo.com

### **Engaging Educational Partners**

## Mariposa County Unified School District 2024-25 LCAP



<sup>\$</sup>46,269,195

#### Mariposa County Unified School District 2024-25 LCAP