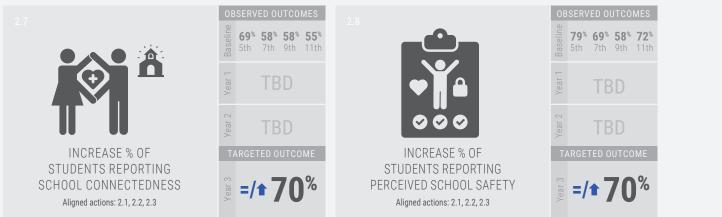

#### PLANNED 2024-25 ACTIONS & EXPENDITURES

| <b>O</b> Goal # <b>2</b> | Action / Service                                                                                                | Amount                  |
|--------------------------|-----------------------------------------------------------------------------------------------------------------|-------------------------|
| 2.1 - <b>Enga</b>        | ge educational partners with coordinated school and district events, committees, and parent                     | <sup>\$</sup> 15,000    |
| educa                    | ation opportunities.                                                                                            |                         |
| 2.2 - Develo             | op <b>positive social relationships</b> , extracurricular support, and behavior intervention systems to provide | <sup>\$</sup> 1,757,948 |
| effec                    | tive learning environments.                                                                                     |                         |
| 2.3 - Provid             | e students with opportunities to engage in extracurricular, and enrichment activities within and                | <sup>\$</sup> 379,000   |
| outsi                    | de of the school day.                                                                                           |                         |
| 2.4 - Expan              | d current attendance systems to <b>positively engage students and families to improve attendance</b>            | \$5,000                 |
| and co                   | ommunication.                                                                                                   |                         |