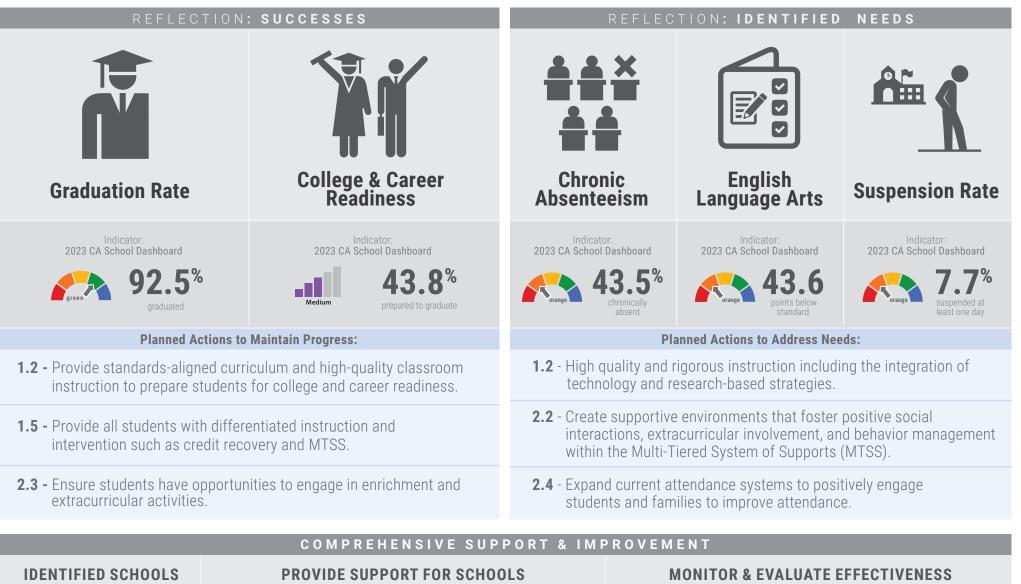

#### Mariposa County Unified School District 2024-25 LCAP

Page 2

Implementation & effectiveness of the CSI plan will be monitored through:

· Monthly check-ins to review implementation and progress

 District progress monitoring, disaggregated by student group, to gauge effectiveness.

 Lake Don Pedro • Greeley Hill

Mariposa County USD supported these schools in developing CSI plans by:

- · Schoolwide plan for student achievement
  - School-level needs assessment
- Evidence-based interventions
- Identification of resource inequalities