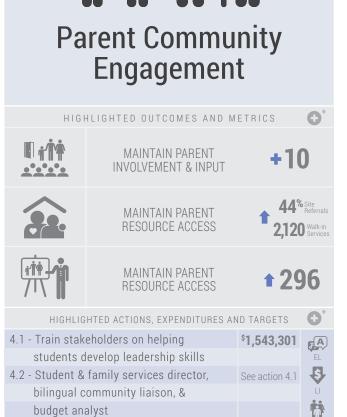

86%

**GOAL** 

**INVESTING** 

North Monterey County USD 2018-19 Highlights

**INVESTING** 

\$1,543,301

See action 4.1

INVESTING

4.3 - Continue classified positions