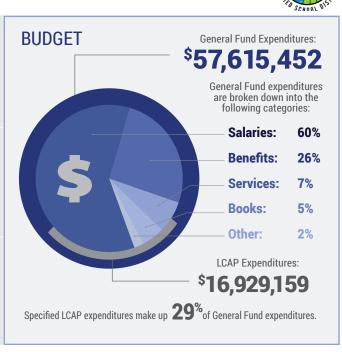

86%

**GOAL** 

**INVESTING** 

North Monterey County USD 2018-19 Highlights















**INVESTING** 

\$1,543,301

See action 4.1





INVESTING

\$2,863,091

**GOAL** 



| a-g o                                                           | INCREASE A-G<br>COURSE COMPLETION   | <b>★</b> 37 22 | All Students  **English Learners |
|-----------------------------------------------------------------|-------------------------------------|----------------|----------------------------------|
| NE<br>HX                                                        | INCREASE EAP<br>"READY" SCORES      | <b>↑</b> 5 1   | 6% <sub>ELA</sub>                |
| AP<br>V=2                                                       | INCREASE AP EXAMS<br>ACHIEVEMENT    | T              | 6 Exam Participation 7 3+ Scores |
| HIGHLIGHTED ACTIONS, EXPENDITURES AND TARGETS $lackbox{lack}^*$ |