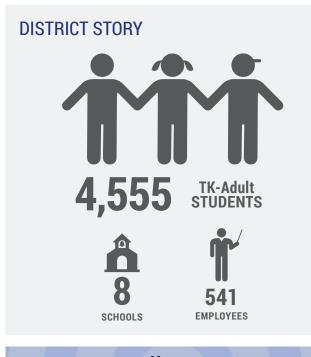

86%

**GOAL** 

**INVESTING** 

North Monterey County USD 2018-19 Highlights

**INVESTING** 

\$1,543,301

See action 4.1

INVESTING