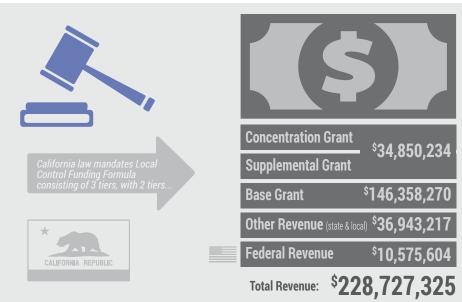

--------------------------------------|--------------|
| INCREASE ELA &<br>MATH ASSESSMENT<br>PERFORMANCE | + 3%         |
| INCREASE<br>ATTENDANCE RATES                     | <b>•</b> 97% |
| MAINTAIN LOW MIDDLE<br>SCHOOL DROPOUT RATE       | = 0%         |





| \$110,001,000 | • •                                            |              |
|---------------|------------------------------------------------|--------------|
| HIO           | GHLIGHTED OUTCOMES & METR                      | ICS • *      |
| 26            | MAINTAIN SCHOOLS IN<br>GOOD / EXEMPLARY REPAIR | = 100%       |
|               | MAINTAIN WILLIAMS<br>TEXTBOOK COMPLIANCE       | = 100%       |
| •             | DISTRICT WELLNESS<br>PROGRAM PARTICIPATION     | <b>↑ 800</b> |

2018-19 EXPECTED SERVICE **IMPROVEMENT** 



Total Specified 2018-19 LCAP

Total Specified 2018-19 LCAP

Total Specified 2018-19 LCAP Expenditures:

\*\$167,114,913

Norwalk-La Mirada Unified School District, 12820 Pioneer Blvd., Norwalk, CA 90650; Phone: (562) 210-2000, Website: www.nlmusd.org, CDS#: 19648400000000 ©2018 solutions@goboinfo.com (888) 938-7779