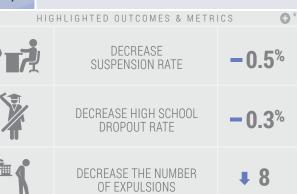

| HIGHLIGHTED OUTCOMES & METR                      | CS • *       |
|--------------------------------------------------|--------------|
| INCREASE ELA &<br>MATH ASSESSMENT<br>PERFORMANCE | + 3%         |
| INCREASE<br>ATTENDANCE RATES                     | <b>•</b> 97% |
| MAINTAIN LOW MIDDLE<br>SCHOOL DROPOUT RATE       | = 0%         |