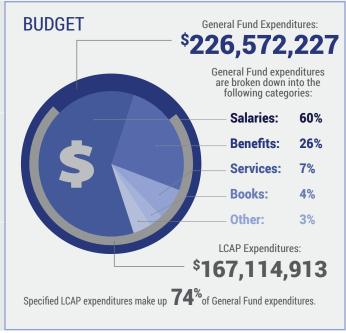

2018-19 EXPECTED SERVICE **IMPROVEMENT** 

Total Specified 2018-19 LCAP

Total Specified 2018-19 LCAP

Total Specified 2018-19 LCAP Expenditures:

\*\$167,114,913

Norwalk-La Mirada Unified School District, 12820 Pioneer Blvd., Norwalk, CA 90650; Phone: (562) 210-2000, Website: www.nlmusd.org, CDS#: 19648400000000 ©2018 solutions@goboinfo.com (888) 938-7779