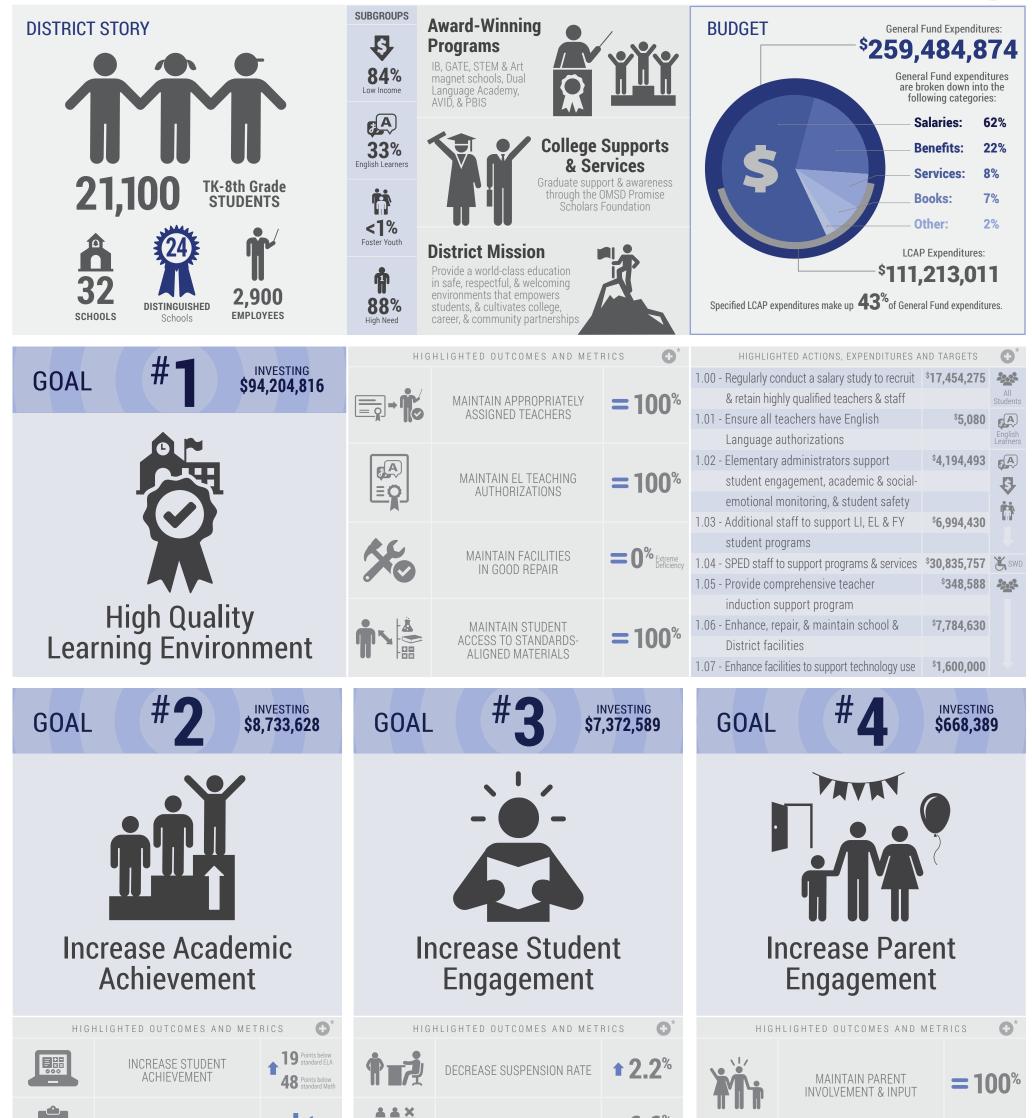

## Local Control and Accountability Plan

Ontario-Montclair SD 2018-19 Highlights

| INCREASE EL PROFICIENCY         & ACADEMIC PROGRESS    Set ELPAC Baseline |                                    |                                             |                            |      |               |
|---------------------------------------------------------------------------|------------------------------------|---------------------------------------------|----------------------------|------|---------------|
|                                                                           | INCREASE READING<br>PROFICIENCY    | <b>▲</b> 49 <sup>%</sup><br>55 <sup>%</sup> | 2nd-8th Grade<br>3rd Grade |      |               |
| HIGHLIG                                                                   | Ð                                  |                                             | HIGHLI                     |      |               |
| 2.00 - Resources                                                          | & PD support early literacy &      | <sup>\$</sup> 10,000                        | <b>Ş</b>                   | 3.00 | 0 - Mentor s  |
| students "                                                                | Reading by Third Grade" initiative |                                             | Low<br>Income              |      | student v     |
| 2.01 - Support pedagogy & adopted materials 🕺 🕯 124,300                   |                                    |                                             |                            |      | 1 - School re |
| 2.02 - Student p                                                          | rogress monitoring system          | <sup>\$</sup> 359,900                       | All<br>Students            |      | attendan      |
| 2.03 - Develop a                                                          | systematic approach to MTSS        | <sup>\$</sup> 82,500                        | ₽ <sup>A</sup> B           | 3.02 | 2 - Ensure da |
| with Unive                                                                | ersal Design for Learning          |                                             | ti 🔪                       |      | & provide     |
|                                                                           |                                    |                                             |                            |      |               |

| <b>**</b>                                                                                                                                                                                                                                                                                                                                                                                                                                                                                                                                                                                                                                                                                                                                                                                                                                                                                                                                                                                                                                                                                                                                                                                                                                                                                                                                                                                                                                                                                                                                                                                                                                                                                                                                                                                                                                                                                                                                                                                                                                                                                                                     | DECREASE CHRONIC<br>ABSENTEEISM          | <b>₽6</b> .     | <b>6</b> % |  |  |  |  |
|-------------------------------------------------------------------------------------------------------------------------------------------------------------------------------------------------------------------------------------------------------------------------------------------------------------------------------------------------------------------------------------------------------------------------------------------------------------------------------------------------------------------------------------------------------------------------------------------------------------------------------------------------------------------------------------------------------------------------------------------------------------------------------------------------------------------------------------------------------------------------------------------------------------------------------------------------------------------------------------------------------------------------------------------------------------------------------------------------------------------------------------------------------------------------------------------------------------------------------------------------------------------------------------------------------------------------------------------------------------------------------------------------------------------------------------------------------------------------------------------------------------------------------------------------------------------------------------------------------------------------------------------------------------------------------------------------------------------------------------------------------------------------------------------------------------------------------------------------------------------------------------------------------------------------------------------------------------------------------------------------------------------------------------------------------------------------------------------------------------------------------|------------------------------------------|-----------------|------------|--|--|--|--|
|                                                                                                                                                                                                                                                                                                                                                                                                                                                                                                                                                                                                                                                                                                                                                                                                                                                                                                                                                                                                                                                                                                                                                                                                                                                                                                                                                                                                                                                                                                                                                                                                                                                                                                                                                                                                                                                                                                                                                                                                                                                                                                                               | INCREASE ATTENDANCE RATI                 | <b>1</b> 97     | .7%        |  |  |  |  |
| HIGHLIGHTED ACTIONS, EXPENDITURES AND TARGETS $igodoldsymbol{	ilde{	illed{	ilde{	ilde{	ilde{	ille{	illet{	ille{	ille{	illed{	illet{	illed{	ill$ |                                          |                 |            |  |  |  |  |
| 3.00 - Mentor st                                                                                                                                                                                                                                                                                                                                                                                                                                                                                                                                                                                                                                                                                                                                                                                                                                                                                                                                                                                                                                                                                                                                                                                                                                                                                                                                                                                                                                                                                                                                                                                                                                                                                                                                                                                                                                                                                                                                                                                                                                                                                                              | .00 - Mentor staff & services to support |                 |            |  |  |  |  |
| student w                                                                                                                                                                                                                                                                                                                                                                                                                                                                                                                                                                                                                                                                                                                                                                                                                                                                                                                                                                                                                                                                                                                                                                                                                                                                                                                                                                                                                                                                                                                                                                                                                                                                                                                                                                                                                                                                                                                                                                                                                                                                                                                     |                                          | Low<br>Income   |            |  |  |  |  |
| 3.01 - School re                                                                                                                                                                                                                                                                                                                                                                                                                                                                                                                                                                                                                                                                                                                                                                                                                                                                                                                                                                                                                                                                                                                                                                                                                                                                                                                                                                                                                                                                                                                                                                                                                                                                                                                                                                                                                                                                                                                                                                                                                                                                                                              | \$ <b>1,000</b>                          |                 |            |  |  |  |  |
| attendand                                                                                                                                                                                                                                                                                                                                                                                                                                                                                                                                                                                                                                                                                                                                                                                                                                                                                                                                                                                                                                                                                                                                                                                                                                                                                                                                                                                                                                                                                                                                                                                                                                                                                                                                                                                                                                                                                                                                                                                                                                                                                                                     |                                          | All<br>Students |            |  |  |  |  |
| 3.02 - Ensure da                                                                                                                                                                                                                                                                                                                                                                                                                                                                                                                                                                                                                                                                                                                                                                                                                                                                                                                                                                                                                                                                                                                                                                                                                                                                                                                                                                                                                                                                                                                                                                                                                                                                                                                                                                                                                                                                                                                                                                                                                                                                                                              | <sup>\$</sup> 154,323                    | ¢A B            |            |  |  |  |  |
| & provide                                                                                                                                                                                                                                                                                                                                                                                                                                                                                                                                                                                                                                                                                                                                                                                                                                                                                                                                                                                                                                                                                                                                                                                                                                                                                                                                                                                                                                                                                                                                                                                                                                                                                                                                                                                                                                                                                                                                                                                                                                                                                                                     |                                          | ti 🔪            |            |  |  |  |  |
|                                                                                                                                                                                                                                                                                                                                                                                                                                                                                                                                                                                                                                                                                                                                                                                                                                                                                                                                                                                                                                                                                                                                                                                                                                                                                                                                                                                                                                                                                                                                                                                                                                                                                                                                                                                                                                                                                                                                                                                                                                                                                                                               |                                          |                 |            |  |  |  |  |

| HIGHLIGHTED ACTIONS, EXPENDITURES AI                   | ND TARGETS            | <b>Đ</b> *      |
|--------------------------------------------------------|-----------------------|-----------------|
| 4.00 - Provide parent education & leadership workshops | <sup>\$</sup> 217,684 | A               |
| 4.01 - Annual Parent Leadership Conference             | <sup>\$</sup> 30,000  | ₽               |
| 4.02 - Positive parenting & social/emotional wellbeing | <sup>\$</sup> 88,553  | Ŕ               |
| classes & cultural proficiency workshops               |                       | ΪŇ,             |
| 4.03 - Promote community service, college &            | N/C                   |                 |
| university partnerships                                |                       | All<br>Students |

Ontario-Montclair School District, 950 West D Street, Ontario, CA 91762; Phone: 909-459-2500; Website: www.omsd.net; CDS#: 36678190000000

For additional LCAP resources click or scan the QR code or go to www.goboinfo.com and search for your district.