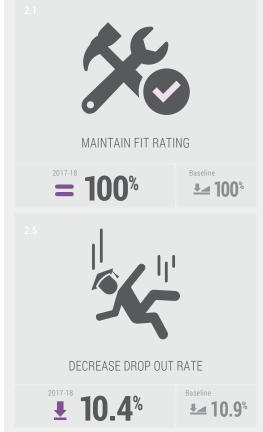

# CLEAN, HEALTHY, & SAFE LEARNING ENVIRONMENT

Actual 2016-17 Expenditures

\$21,853,476

|                                                                 |                       |                     |          | ,                    | ,                     | In Progress |
|-----------------------------------------------------------------|-----------------------|---------------------|----------|----------------------|-----------------------|-------------|
| • Outcomes - Highlighted Achievements                           | Expected Metrics      | Actual Metrics      | Progress | Total <b>Planned</b> | Total <b>Achieved</b> | % Completed |
| - Maintained FIT rating                                         | 100%                  | 100%                | ~        |                      |                       | C 00/       |
| - Maintained school custodian time                              | 86.5 FTE              | <b>86.5</b> FTE     | <b>~</b> | 11                   | 7                     | 63%         |
| - Maintained school site Plant Manager                          | <b>71</b> FTE         | <b>71</b> FTE       | <b>~</b> | Outcomes             | Outcomes              |             |
| Actions - Highlighted Achievements                              | Budgeted Expenditures | Actual Expenditures | Progress | Total <b>Planned</b> | Total <b>Achieved</b> | % Completed |
| 2.1 - School sites were clean & welcoming with sufficient staff | \$12,778,584          | \$12,778,584        | <b>~</b> |                      |                       |             |
| 2.2 - Maintained sufficient supplies at all sites               | \$825,256             | \$868,309           | <b>~</b> | 19                   | 19                    | 100%        |
| 2.3 - Development & maintenance of safe school plans            | \$1,430,000           | \$1,422,438         | <b>~</b> | Actions              | Actions               |             |