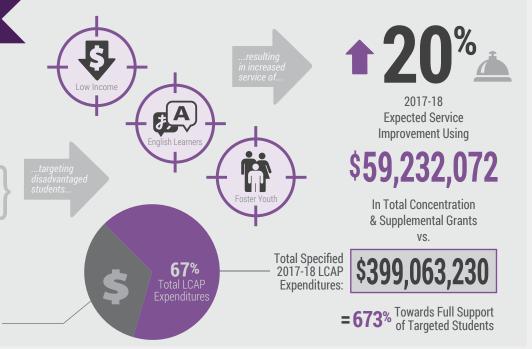

# **Service Improvement & Fiscal Transparency**

**Concentration Grant** \$59.232.072 **Supplemental Grant** 

\$322,962,147 **Base Grant** 

\$137,232,504 Other Revenue (state & local)

**Federal Revenue** \$80,242,157

\$599,668,880 **Total Revenue:** 

College & Career Ready **Graduates** 