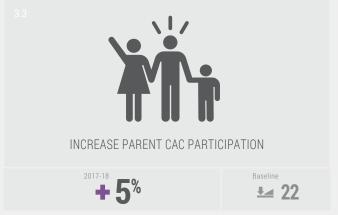

#### **EXPECTED 2017-18 MEASURABLE OUTCOMES**

INCREASE PARENT-TEACHER HOME VISITS

**5,000 5,000** 

**±** ≥ 2.300