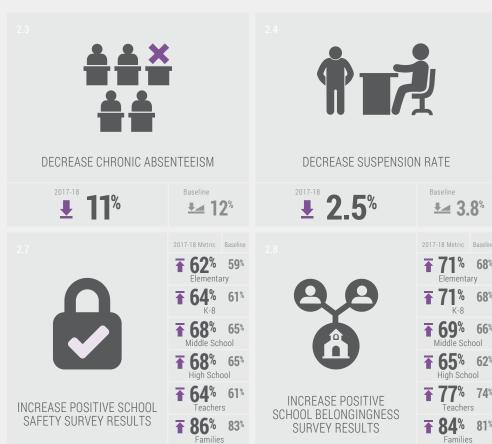

## GREATEST PROGRESS

**Increased English Learner** reclassification

**Improve** suspension rate

GREATEST NEEDS

School Dashboard

Status: Medium

Change: Declined

Indicator: California

Change: Maintained

**Increased** Math assessment

Status: Low Change: Increased

**Improve** 

graduation

rate

**Improve** chronic absenteeism

Local Measure

### **Planned Actions to Maintain Progress:**

- Training Specialists offer professional learning (collaboration & instructional coaching)
- Administration ELD professional learning & EL Master Plan implementation
- Supplemental materials & instructional technology

## **Planned Actions to Address Needs:**

- Implement Restorative Practices, PBIS & district-wide Social Emotional Learning skills
- Increase Counseling services & California College Guidance Initiative use
- Use data to identify students with poor attendance early