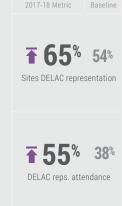

#### **EXPECTED 2017-18 MEASURABLE OUTCOMES**

INCREASE PARENT-TEACHER HOME VISITS

**5,000 5,000** 

**±** ≥ 2.300