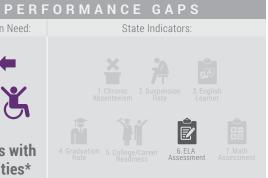

## GREATEST PROGRESS

**Increased English Learner** reclassification

**Improve** suspension rate

GREATEST NEEDS

School Dashboard

Status: Medium

Change: Declined

Indicator: California

Change: Maintained

**Increased** Math assessment

Status: Low Change: Increased

**Improve** 

graduation

rate

**Improve** chronic absenteeism

Local Measure

performance gap of 2+ categories below the All Student category. However, Sacramento City USD recognizes many subgroups fall into red, orange & yellow categories. Actions & Services are planned to address these needs.

\*Students With Disabilities is the only subgroup that has a

# **Planned Actions to Address Performance Gaps:**

- Audit findings reflection helps focus services on closing achievement gaps
- Access to common core curriculum, MTSS, identify & adopt curricular resources
- Academic & career counseling to support students