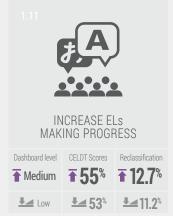

## GREATEST PROGRESS

**Increased English Learner** reclassification

**Improve** suspension rate

GREATEST NEEDS

School Dashboard

Status: Medium

Change: Declined

Indicator: California

Change: Maintained

**Increased** Math assessment

Status: Low Change: Increased

**Improve** 

graduation

rate

**Improve** chronic absenteeism

Local Measure