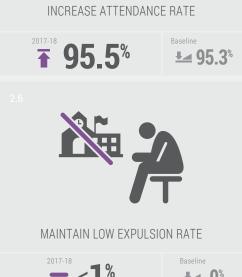

## GREATEST PROGRESS

**Increased English Learner** reclassification

**Improve** suspension rate

GREATEST NEEDS

School Dashboard

Status: Medium

Change: Declined

Indicator: California

Change: Maintained

**Increased** Math assessment

Status: Low Change: Increased

**Improve** 

graduation

rate

**Improve** chronic absenteeism

Local Measure

### **Planned Actions to Maintain Progress:**

- Training Specialists offer professional learning (collaboration & instructional coaching)
- Administration ELD professional learning & EL Master Plan implementation
- Supplemental materials & instructional technology

## **Planned Actions to Address Needs:**

- Implement Restorative Practices, PBIS & district-wide Social Emotional Learning skills
- Increase Counseling services & California College Guidance Initiative use
- Use data to identify students with poor attendance early