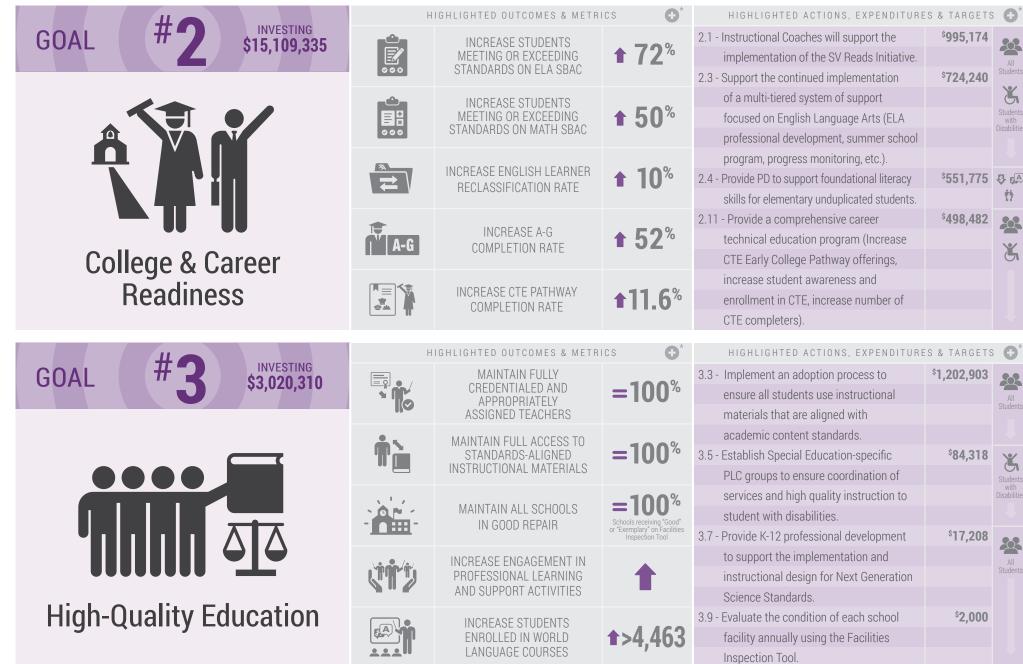

## Local Control and Accountability Plan

Saddleback Valley USD 2021-22 Highlights Page 2 of 2

L

Ċ)

 $\mathcal{O}$ 

L

Ľ

<sup>\$84,318</sup>

\$2,000

Saddleback Valley Unified School District, 25631 Peter A. Hartman Way, Mission Viejo, CA 92691; (949) 586-1234; www.svusd.org; CDS#: 30736350000000 0000 ©2021 solutions@goboinfo.com (888) 938-7779