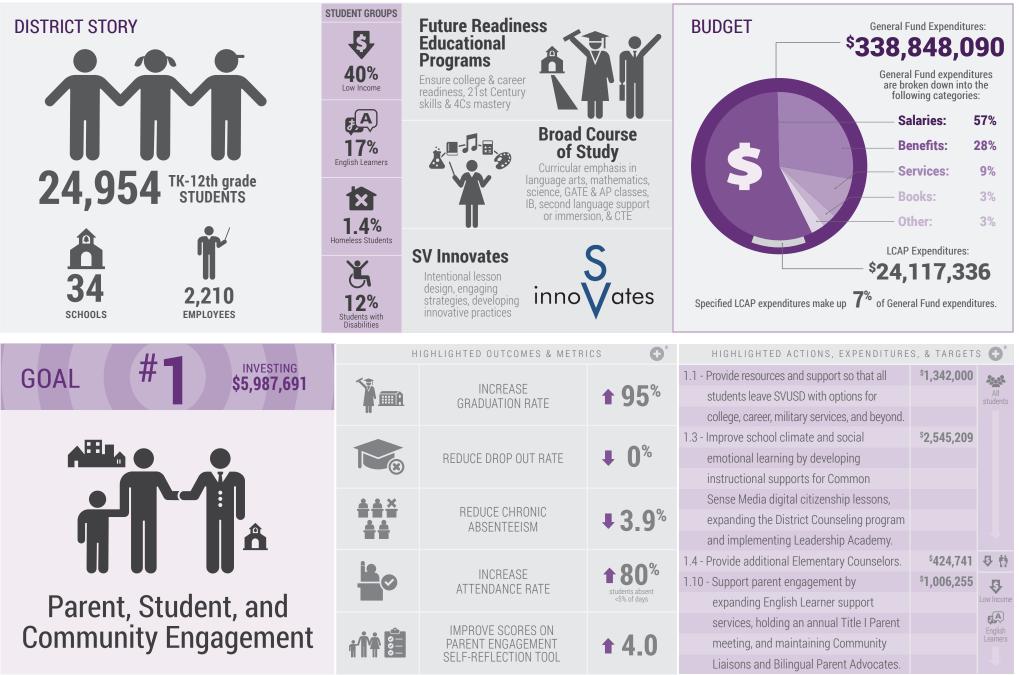

## Local Control and Accountability Plan

Saddleback Valley USD 2021-22 Highlights Page 1 of 2

Saddleback Valley Unified School District, 25631 Peter A. Hartman Way, Mission Viejo, CA 92691; (949) 586-1234; www.svusd.org; CDS#: 30736350000000 @2021 solutions@goboinfo.com (888) 938-7779