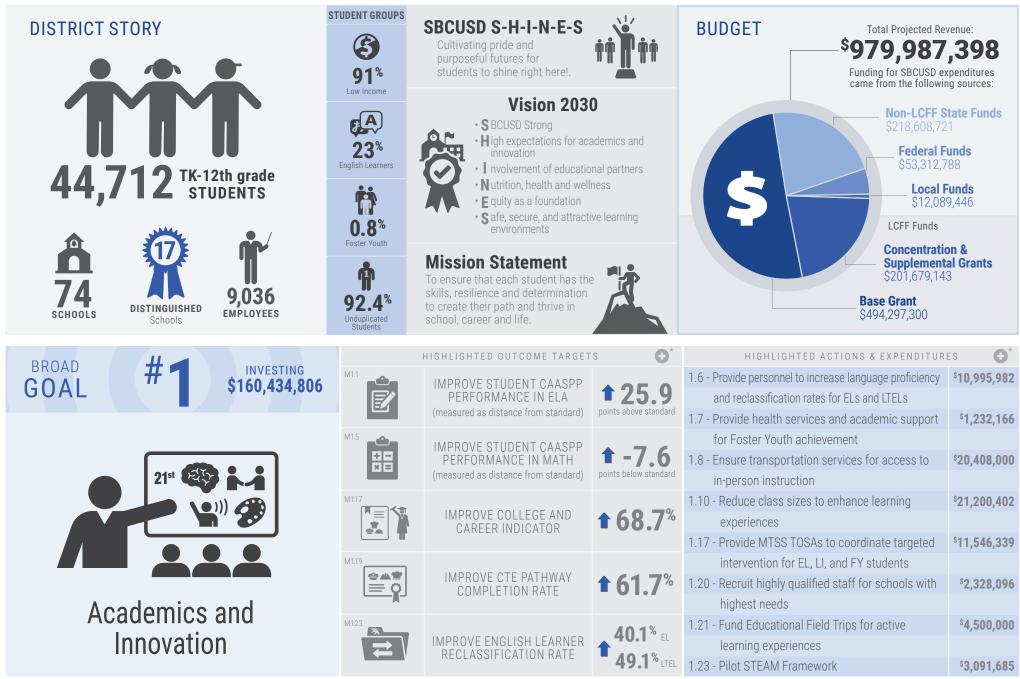

## Local Control and Accountability Plan

San Bernardino City USD 2024-25 Highlights Page 1 of 2

San Bernardino City USD, 777 North F St., San Bernardino, CA 92410; Phone: (909) 381-1100, Website: www.sbcusd.com/lcap, CDS#: 36678760000000 @2024 solutions@goboinfo.com (888) 938-7779

See the full LCAP Infographic, text, or mobile version at: www.sbcusd.com/lcap