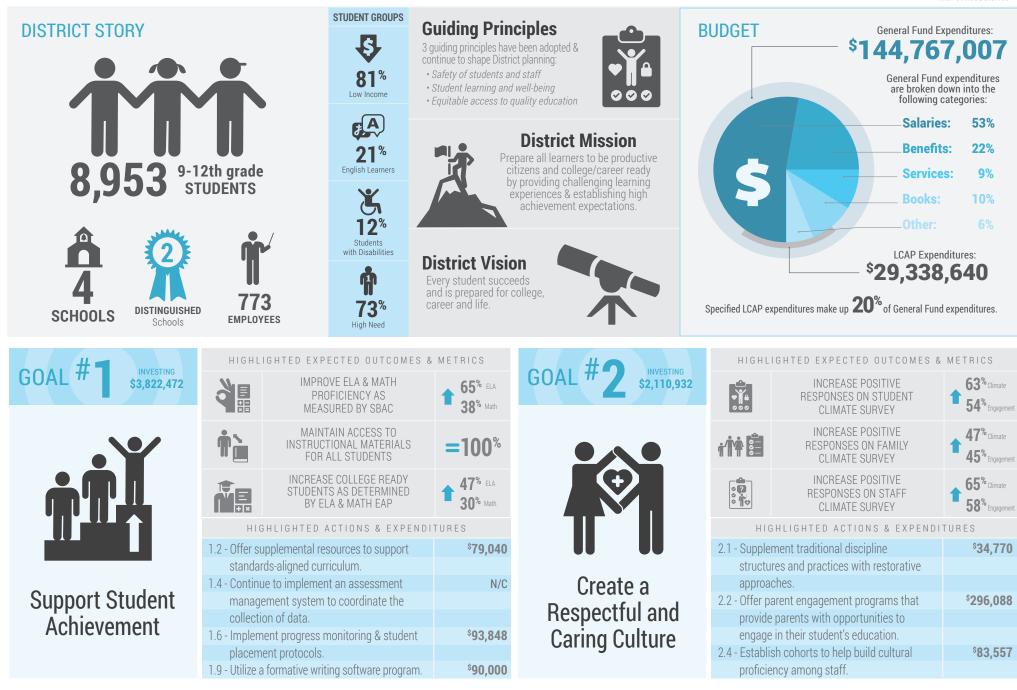

## Local Control and Accountability Plan

Santa Maria Joint Union High School District 2022-23 Highlights Page 1 of 2

Santa Maria Joint Union High School District, 2560 Skyway Dr., Santa Maria, CA 93455; (805) 922-4573; www.smjuhsd.k12.ca.us; CDS# 42693100000000 ©2022 solutions@goboinfo.com (888) 938-7779