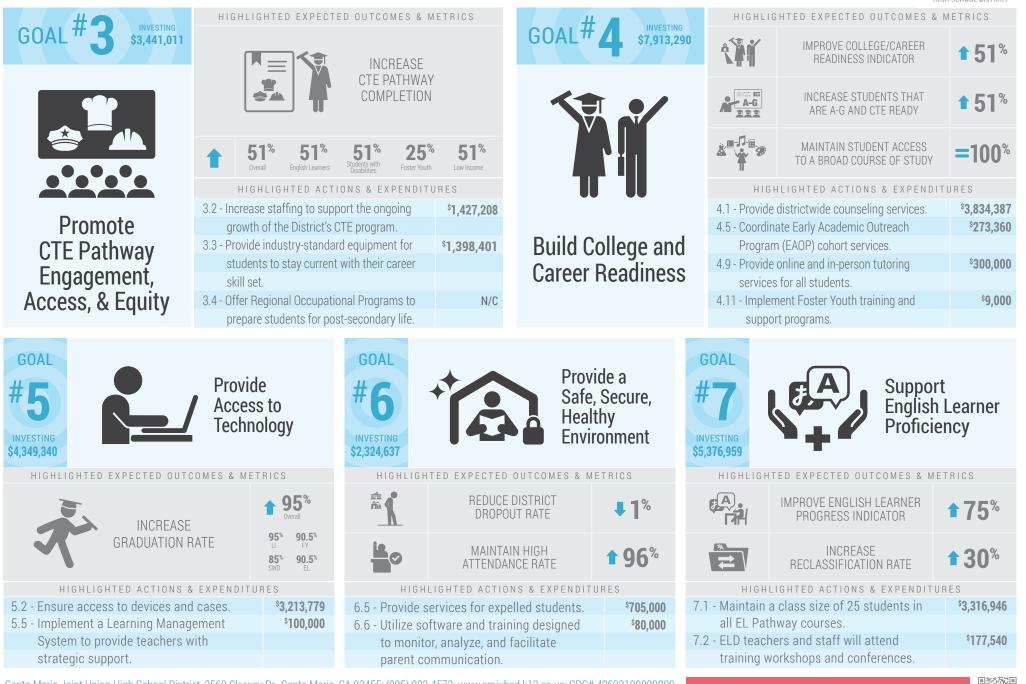

## Local Control and Accountability Plan

Santa Maria Joint Union High School District 2022-23 Highlights Page 2 of 2

Santa Maria Joint Union High School District, 2560 Skyway Dr., Santa Maria, CA 93455; (805) 922-4573; www.smjuhsd.k12.ca.us; CDS# 42693100000000 ©2022 solutions@goboinfo.com (888) 938-7779